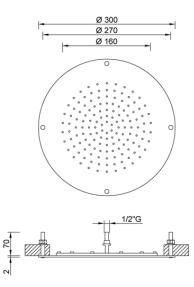

## **DESCRIPTION**

Polish stainless steel shower head, 1 jet **BLISS** collection with modern design. Round shape  $\varnothing$  300 mm and 2 mm thickness. It can be used for ceiling application. This shower head is equipped with 144 anti-limescale rubber nozzles with a conical shape easy to clean. Simplified system that does not require the support frame thanks to the light weight of the shower head. filter grid and flow limiter 16 lt/min and connetion  $\frac{1}{2}$  M.

**FEATURES**: MADE IN ITALYceiling applicationmodern designshower head 1 jet round shape Ø 300 mm x 2 mm thickness, polish stainless steel, 144 rubber nozzles limescale, easy to clean thermoplastic rubber badaflex 55 shore, connection ½" M, designed for a low water consumption, high performance with low pressure, flow limiter 16 lt/min, grid filter, 5 years warranty and single box packed.