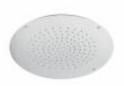

## **DESCRIPTION**

Stainless steel shower head, 1 jet **AMELIE** collection with modern design. Round shape  $\emptyset$  400 mm and 2 mm thickness. It can be used for ceiling application. This shower head is equipped with 142 anti-limescale rubber nozzles with a conical shape easy to clean. Simplified system that does not require the support frame thanks to the light weight of the shower head. filter grid and flow limiter 16 lt/min and connection  $\frac{1}{2}$ " M.

**FEATURES**: MADE IN ITALY, ceiling application, modern design, shower head 1 jet, round shape  $\varnothing$  400 mm, 2 mm thickness, stainless steel, 142 rubber nozzles limescale, easy to clean thermoplastic rubber badaflex 55 shore, connection ½" M, designed for a low water consumption, high performance with low pressure, flow limiter 16 lt/min, grid filter, 5 years warranty, single box packed.