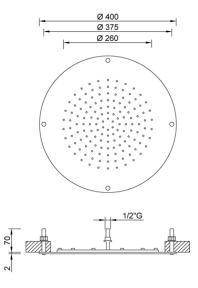

## **DESCRIPTION**

Stainless steel shower head, 1 jet **AMELIE** collection with modern design. Round shape  $\emptyset$  400 mm and 2 mm thickness. It can be used for ceiling application. This shower head is equipped with 142 anti-limescale rubber nozzles with a conical shape easy to clean. Simplified system that does not require the support frame thanks to the light weight of the shower head. filter grid and flow limiter 16 lt/min and connection  $\frac{1}{2}$ " M.

**FEATURES**: MADE IN ITALY, ceiling application, modern design, shower head 1 jet, round shape  $\varnothing$  400 mm, 2 mm thickness, stainless steel, 142 rubber nozzles limescale, easy to clean thermoplastic rubber badaflex 55 shore, connection ½" M, designed for a low water consumption, high performance with low pressure, flow limiter 16 lt/min, grid filter, 5 years warranty, single box packed.

Weight: 0 kg

Dimension (LxWxH): 40 x 40 x 2 cm