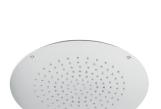

## **DESCRIPTION**

Stainless steel shower head, 1 jet **AMELIE** collection with modern design. Round shape  $\emptyset$  400 mm and 2 mm thickness. It can be used for ceiling application. This shower head is equipped with 142 anti-limescale rubber nozzles with a conical shape easy to clean. Simplified system that does not require the support frame thanks to the light weight of the shower head. filter grid and flow limiter 16 lt/min and connection  $\frac{1}{2}$ " M.

**FEATURES**: MADE IN ITALY, ceiling application, modern design, shower head 1 jet, round shape  $\varnothing$  400 mm, 2 mm thickness, stainless steel, 142 rubber nozzles limescale, easy to clean thermoplastic rubber badaflex 55 shore, connection ½" M, designed for a low water consumption, high performance with low pressure, flow limiter 16 lt/min, grid filter, 5 years warranty, single box packed.