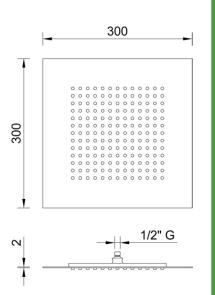

## ARCA CONCEPT S.r.I.

Via del Mella, 19/21 IT - 25131 Brescia T. +39 030 7281057 Email: info@arcaconcept.com www.arcaconcept.com

Product name : Polish stainless steel shower head 1 jet HALLEY series 300 x 300 x 2 mm Code : SHDHA30301207 Weight : 0 kg Dimension (LxWxH) : 32 x 32 x 7 cm

## DESCRIPTION

Polish stainless steel shower head, **HALLEY** collection with modern design. Square 250 x 250 mm and 2 mm thickness. It can be used for wall or ceiling application. This shower head is equipped with anti-limescale rubber nozzles with a conical shape easy to clean. Brass chrome plated joint with chrome housing for no-return valve (not supplied), filter grid and flow limiter 12 It/min and consumption  $\frac{1}{2}$ " F.

Available sizes: 250 x 250 x 2 mm, 300 x 300 x 2 mm, 350 x 350 x 2 mm.

**FEATURES:** MADE IN ITALY, wall or ceiling application, modern design, shower head 1 jet, square shape 250 x 250 mm, 2 mm thickness, polish stainless steel, rubber nozzles limescale, easy to clean thermoplastic rubber badaflex 55 shore, joint in brass with connection ½" F, designed for a low water consumption, high performance with low pressure, flow limiter 12 lt/min, filter grid, 5 years warranty, single box packed.