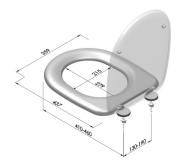

Code: SWCPAH3001101

Weight: 1 kg

Dimension (LxWxH): 40 x 46 x 5 cm

#### **DESCRIPTION**

White thermoplast universal toilet seat, model **PANAMA**, net weight 1.00 kg. Fixing material included in the package.

For further technical details, see downloadable sheet.

**TIPS FOR CLEANING**: wash with warm water and dry with soft cloth. The product, although resistant to chemicals, may get damaged.