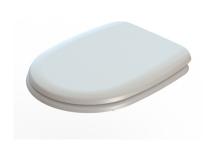

ARCA CONCEPT S.r.I.
Via del Mella, 19/21
IT - 25131 Brescia
T. +39 030 7281057
Email: info@arcaconcept.com
www.arcaconcept.com

Product name: Universal thermoplast WC seat PANAMA series with H3001 hinge

Code: SWCPAH3001101

Weight: 1 kg

Dimension (LxWxH): 40 x 46 x 5 cm

#### **DESCRIPTION**

White thermoplast universal toilet seat, model **PANAMA**, net weight 1.00 kg. Fixing material included in the package.

For further technical details, see downloadable sheet.

**TIPS FOR CLEANING**: wash with warm water and dry with soft cloth. The product, although resistant to chemicals, may get damaged.