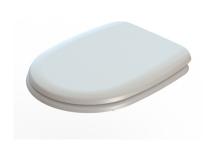

## YOU DO NOT KNOW WHICH TOILET SEAT USE FOR YOUR BATHROOM?

ARCA CONCEPT S.r.I.
Via del Mella, 19/21
IT - 25131 Brescia
T. +39 030 7281057
Email: info@arcaconcept.com
www.arcaconcept.com

Product name: Universal thermoplast WC seat PANAMA series with H2501 hinge

Code: SWCPAH2501101

Weight: 1 kg

Dimension (LxWxH): 40 x 46 x 5 cm

### **DESCRIPTION**

White thermoplast universal toilet seat, model **PANAMA**, net weight 1.00 kg. Fixing material included in the package.

For further technical details, see downloadable sheet.

**TIPS FOR CLEANING**: wash with warm water and dry with soft cloth. The product, although resistant to chemicals, may get damaged.