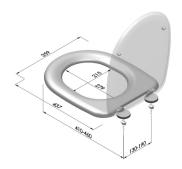

The product, although resistant to chemicals, may get damaged.

## YOU DO NOT KNOW WHICH TOILET SEAT USE FOR YOUR BATHROOM?







ARCA CONCEPT S.r.l.
Via del Mella, 19/21
IT - 25131 Brescia
T. +39 030 7281057
Email: info@arcaconcept.com
www.arcaconcept.com

Product name: Universal thermoplast WC seat PANAMA series with H7A01 hinge

Code: SWCPAH7A01101

Weight: 1 kg

Dimension (LxWxH): 40 x 46 x 5 cm

### **DESCRIPTION**

White thermoplast universal toilet seat, model **PANAMA**, net weight 1.00 kg. Fixing material included in the package.

For further technical details, see downloadable sheet.

**TIPS FOR CLEANING**: wash with warm water and dry with soft cloth. The product, although resistant to chemicals, may get damaged.

# YOU DO NOT KNOW WHICH TOILET SEAT USE FOR YOUR BATHROOM?







ARCA CONCEPT S.r.I.
Via del Mella, 19/21
IT - 25131 Brescia
T. +39 030 7281057
Email: info@arcaconcept.com
www.arcaconcept.com

Product name: Universal thermoplast WC seat PANAMA series with H0001 hinge

Code: SWCPAH0001101

Weight: 1 kg

Dimension (LxWxH): 40 x 46 x 5 cm

### **DESCRIPTION**

White thermoplast universal toilet seat, model **PANAMA**, net weight 1.00 kg. Fixing material included in the package.

For further technical details, see downloadable sheet.

**TIPS FOR CLEANING**: wash with warm water and dry with soft cloth. The product, although resistant to chemicals, may get damaged.

## YOU DO NOT KNOW WHICH TOILET SEAT USE FOR YOUR BATHROOM?