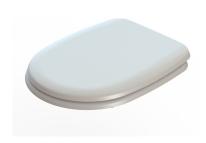

#### **DESCRIPTION**

White thermoplast universal toilet seat, model **PANAMA**, net weight 1.00 kg. Fixing material included in the package.

For further technical details, see downloadable sheet.

**TIPS FOR CLEANING**: wash with warm water and dry with soft cloth. The product, although resistant to chemicals, may get damaged.