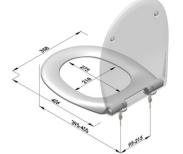

Product name : Universal duroplast WC seat GENEVE series with H2201 hinge Code : SWCGNH2201101 Weight : 1.95 kg Dimension (LxWxH) : 40 x 46 x 5 cm

## DESCRIPTION

White duroplast universal toilet seat, model **GENEVE**, net weight 1,95 kg. Fixing material included in the package.

For further technical details, see downloadable sheet.

**TIPS FOR CLEANING**: wash with warm water and dry with soft cloth. The product, although resistant to chemicals, may get damaged.