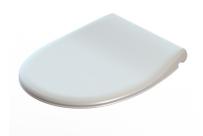

Product name : Universal duroplast WC seat GENEVE series with H2201 hinge Code : SWCGNH2201101 Weight : 1.95 kg Dimension (LxWxH) : 40 x 46 x 5 cm

## DESCRIPTION

White duroplast universal toilet seat, model **GENEVE**, net weight 1,95 kg. Fixing material included in the package.

For further technical details, see downloadable sheet.

**TIPS FOR CLEANING**: wash with warm water and dry with soft cloth. The product, although resistant to chemicals, may get damaged.