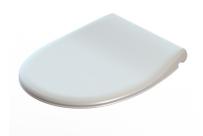

# ARCA CONCEPT S.r.I.

Product name : Universal duroplast WC seat GENEVE series with H3401 hinge Code : SWCGNH3401101 Weight : 1.95 kg Dimension (LxWxH) : 40 x 46 x 5 cm

## DESCRIPTION

White duroplast universal toilet seat, model **GENEVE**, net weight 1,95 kg. Fixing material included in the package.

For further technical details, see downloadable sheet.

**TIPS FOR CLEANING**: wash with warm water and dry with soft cloth. The product, although resistant to chemicals, may get damaged.