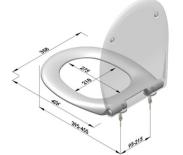

Product name : Universal duroplast WC seat GENEVE series with H2201 hinge Code : SWCGNH2201101 Weight : 1.95 kg Dimension (LxWxH) : 40 x 46 x 5 cm

## DESCRIPTION

White duroplast universal toilet seat, model **GENEVE**, net weight 1,95 kg. Fixing material included in the package.

For further technical details, see downloadable sheet.

**TIPS FOR CLEANING**: wash with warm water and dry with soft cloth. The product, although resistant to chemicals, may get damaged.