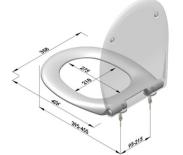

# ARCA CONCEPT S.r.I.

Product name : Universal duroplast WC seat GENEVE series with H5601 hinge Code : SWCGNH5601101 Weight : 1.95 kg Dimension (LxWxH) : 40 x 46 x 5 cm

## DESCRIPTION

White duroplast universal toilet seat, model **GENEVE**, net weight 1,95 kg. Fixing material included in the package.

For further technical details, see downloadable sheet.

**TIPS FOR CLEANING**: wash with warm water and dry with soft cloth. The product, although resistant to chemicals, may get damaged.