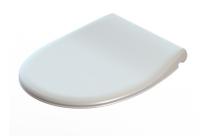

Product name : Universal duroplast WC seat GENEVE series with H2201 hinge Code : SWCGNH2201101 Weight : 1.95 kg Dimension (LxWxH) : 40 x 46 x 5 cm

## DESCRIPTION

White duroplast universal toilet seat, model **GENEVE**, net weight 1,95 kg. Fixing material included in the package.

For further technical details, see downloadable sheet.

**TIPS FOR CLEANING**: wash with warm water and dry with soft cloth. The product, although resistant to chemicals, may get damaged.