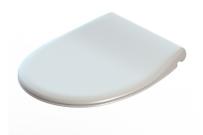

# ARCA CONCEPT S.r.I.

Product name : Universal duroplast WC seat GENEVE series with H3401 hinge Code : SWCGNH3401101 Weight : 1.95 kg Dimension (LxWxH) : 40 x 46 x 5 cm

## DESCRIPTION

White duroplast universal toilet seat, model **GENEVE**, net weight 1,95 kg. Fixing material included in the package.

For further technical details, see downloadable sheet.

**TIPS FOR CLEANING**: wash with warm water and dry with soft cloth. The product, although resistant to chemicals, may get damaged.