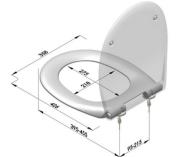

Product name : Universal duroplast WC seat GENEVE series with H2201 hinge Code : SWCGNH2201101 Weight : 1.95 kg Dimension (LxWxH) : 40 x 46 x 5 cm

## DESCRIPTION

White duroplast universal toilet seat, model **GENEVE**, net weight 1,95 kg. Fixing material included in the package.

For further technical details, see downloadable sheet.

**TIPS FOR CLEANING**: wash with warm water and dry with soft cloth. The product, although resistant to chemicals, may get damaged.