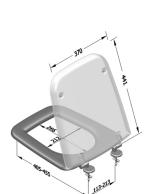

Product name : Special duroplast WC seat ATHENS series with H07A01 hinge Code : SWCATH7A01101 Weight : 2.4 kg Dimension (LxWxH) : 40 x 46 x 5 cm

## DESCRIPTION

White duroplast Special toilet seat, model **ATHENS**, net weight 2,40 kg. Fixing material included in the package.

For further technical details, see downloadable sheet.

**TIPS FOR CLEANING**: wash with warm water and dry with soft cloth. The product, although resistant to chemicals, may get damaged.