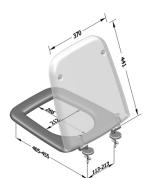

Product name : Special duroplast WC seat ATHENS series with H07A01 hinge Code : SWCATH7A01101 Weight : 2.4 kg Dimension (LxWxH) : 40 x 46 x 5 cm

## DESCRIPTION

White duroplast Special toilet seat, model **ATHENS**, net weight 2,40 kg. Fixing material included in the package.

For further technical details, see downloadable sheet.

**TIPS FOR CLEANING**: wash with warm water and dry with soft cloth. The product, although resistant to chemicals, may get damaged.