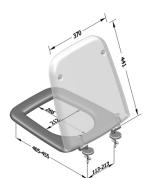

## ARCA CONCEPT S.r.I.

Product name : Special duroplast WC seat ATHENS series with H6001 hinge Code : SWCATH6001101 Weight : 2.4 kg Dimension (LxWxH) : 40 x 46 x 5 cm

## DESCRIPTION

White duroplast Special toilet seat, model **ATHENS**, net weight 2,40 kg. Fixing material included in the package.

For further technical details, see downloadable sheet.

**TIPS FOR CLEANING**: wash with warm water and dry with soft cloth. The product, although resistant to chemicals, may get damaged.