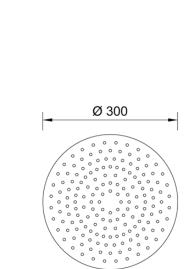

## **DESCRIPTION**

ABS chrome plated shower head, **PLAIN** collection with modern design. Round shape Ø 300 mm and 10 mm thickness. It can be used for wall or ceiling application. This shower head is equipped with 146 anti-limescale rubber nozzles with a conical shape easy to clean. Brass chrome plated joint with chrome housing for no-return valve (not supplied), filter grid and flow limiter 12 lt/min and connection 1/2" F.

FEATURES: MADE IN ITAL, wall or ceiling application, modern design, shower head 1 jet, round shape Ø 300 mm, 10 mm thickness, ABS chrome plated, 146 anti-limescale rubber nozzles, easy to clean thermostatic rubber badaflex 55 shore, brass chrome plated joint, ½" F connection, designed for a low water consumption, high performance with low pressure, flow limiter 12 lt/min, grid filter, 5 years warranty, single box packed.