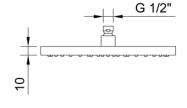

## **DESCRIPTION**

ABS chrome plated shower head, **PLAIN** collection with modern design. Round shape Ø 300 mm and 10 mm thickness. It can be used for wall or ceiling application. This shower head is equipped with 146 anti-limescale rubber nozzles with a conical shape easy to clean. Brass chrome plated joint with chrome housing for no-return valve (not supplied), filter grid and flow limiter 12 lt/min and connection 1/2" F.

FEATURES: MADE IN ITAL, wall or ceiling application, modern design, shower head 1 jet, round shape Ø 300 mm, 10 mm thickness, ABS chrome plated, 146 anti-limescale rubber nozzles, easy to clean thermostatic rubber badaflex 55 shore, brass chrome plated joint, ½" F connection, designed for a low water consumption, high performance with low pressure, flow limiter 12 lt/min, grid filter, 5 years warranty, single box packed.