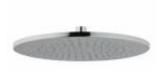

## **DESCRIPTION**

ABS chrome plated shower head, **PLAIN** collection with modern design. Round shape Ø 300 mm and 10 mm thickness. It can be used for wall or ceiling application. This shower head is equipped with 146 anti-limescale rubber nozzles with a conical shape easy to clean. Brass chrome plated joint with chrome housing for no-return valve (not supplied), filter grid and flow limiter 12 lt/min and connection 1/2" F.

FEATURES: MADE IN ITAL, wall or ceiling application, modern design, shower head 1 jet, round shape Ø 300 mm, 10 mm thickness, ABS chrome plated, 146 anti-limescale rubber nozzles, easy to clean thermostatic rubber badaflex 55 shore, brass chrome plated joint, ½" F connection, designed for a low water consumption, high performance with low pressure, flow limiter 12 lt/min, grid filter, 5 years warranty, single box packed.