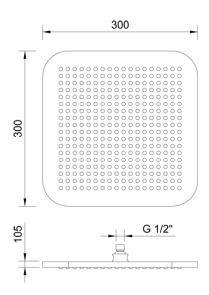

Product name: ABS shower head 1 jet PLAIN series 300 x 300 x 10 mm Code: SHDPLR30301305

Weight: 1.88 kg

Dimension (LxWxH): 32 x 32 x 7 cm

## **DESCRIPTION**

ABS chrome plated shower head, PLAIN collection with modern design. Square shape 300 x 300 mm and 10,5 mm thickness. It can be used for wall or ceiling application. This shower head is equipped with 196 anti-limescale rubber nozzles with a conical shape easy to clean. Brass chrome plated joint with chrome housing for no-return valve (not supplied), filter grid and flow limiter 12 lt/min and connection 1/2" F.

FEATURES: MADE IN ITALY, wall or ceiling application, modern design, shower head 1 jet, square shape 300 x 300 mm with rounder corner, 10,5 mm thickness, ABS chrome plated, 196 anti-limescale rubber nozzles, easy to clean thermostatic rubber badaflex 55 shore, brass chrome plated joint, 1/2" F connection, designed for a low water consumption, high performance with low pressure, flow limiter 12 lt/min, grid filter, 5 years warranty, single box packed.