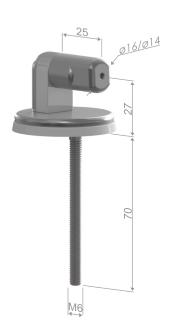

Via del Mella, 19/21 IT - 25131 Brescia T. +39 030 7281057

Email: info@arcaconcept.com www.arcaconcept.com

 $\begin{tabular}{ll} \textbf{Product name}: Adjustable sensoft system stainless steel hinge H33 wingnut \\ \textbf{Code}: SWCHNG3301005 \end{tabular}$ 

Weight: 0 kg

Dimension (LxWxH): 4 x 4 x 10 cm

## **DESCRIPTION**

Adjustable sensoft system stainless steel hinge model H33. Stainless steel M6 screws.

Set composed by anti-slip sub-rosette, stainless steel screws and fixing material.

All ARCA hinges are interchangeable with all our toilet seats' models