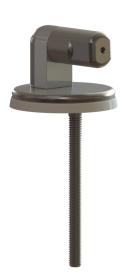

Via del Mella, 19/21 IT - 25131 Brescia T. +39 030 7281057

Email: info@arcaconcept.com www.arcaconcept.com

 $\begin{tabular}{ll} \textbf{Product name}: Adjustable sensoft system stainless steel hinge H33 wingnut \\ \textbf{Code}: SWCHNG3301005 \end{tabular}$ 

Weight: 0 kg

Dimension (LxWxH): 4 x 4 x 10 cm

## **DESCRIPTION**

Adjustable sensoft system stainless steel hinge model H33. Stainless steel M6 screws.

Set composed by anti-slip sub-rosette, stainless steel screws and fixing material.

All ARCA hinges are interchangeable with all our toilet seats' models