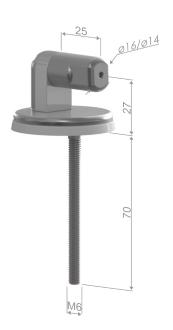

# TIPS FOR INSTALLATION:

Via del Mella, 19/21 IT - 25131 Brescia T. +39 030 7281057

Email: info@arcaconcept.com www.arcaconcept.com

Product name: Adjustable sensoft system stainless steel hinge H33 professional wingnut

Code: SWCHNG3304005

Weight: 0 kg

Dimension (LxWxH): 4 x 4 x 10 cm

## **DESCRIPTION**

Adjustable sensoft system stainless steel hinge model H33. Stainless steel M6 screws.

Set composed by anti-slip sub-rosette, stainless steel screws and fixing material.

All ARCA hinges are interchangeable with all our toilet seats' models