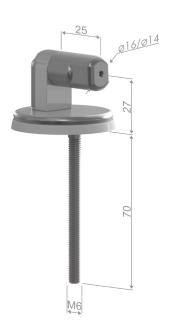

Via del Mella, 19/21 IT - 25131 Brescia T. +39 030 7281057

Email: info@arcaconcept.com www.arcaconcept.com

 $\begin{tabular}{ll} \textbf{Product name}: Adjustable sensoft system stainless steel hinge H33 wingnut \\ \textbf{Code}: SWCHNG3301005 \end{tabular}$ 

Weight: 0 kg

Dimension (LxWxH): 4 x 4 x 10 cm

## **DESCRIPTION**

Adjustable sensoft system stainless steel hinge model H33. Stainless steel M6 screws.

Set composed by anti-slip sub-rosette, stainless steel screws and fixing material.

All ARCA hinges are interchangeable with all our toilet seats' models