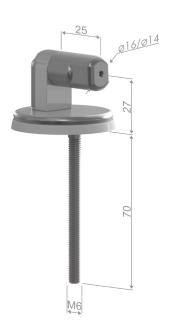

# TIPS FOR INSTALLATION:

Via del Mella, 19/21 IT - 25131 Brescia T. +39 030 7281057

Email: info@arcaconcept.com www.arcaconcept.com

 $\begin{tabular}{ll} \textbf{Product name}: Adjustable sensoft system stainless steel hinge H33 vario speed system \\ \textbf{Code}: SWCHNG3302005 \end{tabular}$ 

Weight: 0 kg

Dimension (LxWxH): 4 x 4 x 10 cm

## **DESCRIPTION**

Adjustable sensoft system stainless steel hinge model H33. Stainless steel M6 screws.

Set composed by anti-slip sub-rosette, stainless steel screws and fixing material.

All ARCA hinges are interchangeable with all our toilet seats' models