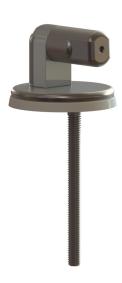

# TIPS FOR INSTALLATION:

Via del Mella, 19/21 IT - 25131 Brescia T. +39 030 7281057

Email: info@arcaconcept.com www.arcaconcept.com

 $\begin{tabular}{ll} \textbf{Product name}: Adjustable sensoft system stainless steel hinge H33 vario speed system \\ \textbf{Code}: SWCHNG3302005 \end{tabular}$ 

Weight: 0 kg

Dimension (LxWxH): 4 x 4 x 10 cm

## **DESCRIPTION**

Adjustable sensoft system stainless steel hinge model H33. Stainless steel M6 screws.

Set composed by anti-slip sub-rosette, stainless steel screws and fixing material.

All ARCA hinges are interchangeable with all our toilet seats' models