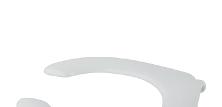

Code: SWCPRH5401101

Weight: 1 kg

Dimension (LxWxH): 40 x 46 x 5 cm

# **DESCRIPTION**

White duroplast universal toilet seat, model **PROJECT**, net weight 0,85 kg. Fixing material included in the package.

DIN/EN 19516 approved

For further technical details, see downloadable sheet.