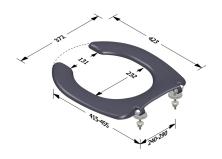

Code: SWCPRH2P01101

Weight: 1 kg

Dimension (LxWxH): 40 x 46 x 5 cm

Code: SWCPRH5401101

Weight: 1 kg

Dimension (LxWxH): 40 x 46 x 5 cm