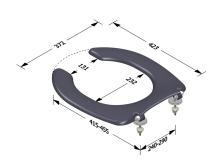

Code: SWCPRH5401101

Weight: 1 kg

Dimension (LxWxH): 40 x 46 x 5 cm

# **DESCRIPTION**

White duroplast universal toilet seat, model **PROJECT**, net weight 0,85 kg. Fixing material included in the package.

DIN/EN 19516 approved

For further technical details, see downloadable sheet.