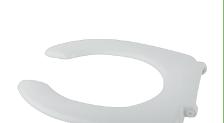

### **DESCRIPTION**

White duroplast universal toilet seat, model **PROJECT**, net weight 0,85 kg. Fixing material included in the package.

DIN/EN 19516 approved

For further technical details, see downloadable sheet.

#### **DESCRIPTION**

White duroplast universal toilet seat, model **PROJECT**, net weight 0,85 kg. Fixing material included in the package.

DIN/EN 19516 approved

For further technical details, see downloadable sheet.

# **DESCRIPTION**

White duroplast universal toilet seat, model **PROJECT**, net weight 0,85 kg. Fixing material included in the package.

DIN/EN 19516 approved

For further technical details, see downloadable sheet.