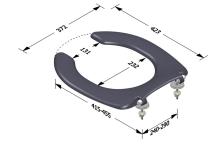

Code: SWCPRH2P01101

Weight: 1 kg

Dimension (LxWxH): 40 x 46 x 5 cm

Code: SWCPRH5401101

Weight: 1 kg

Dimension (LxWxH): 40 x 46 x 5 cm