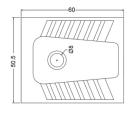

 $\label{eq:comparison} \begin{array}{l} \mbox{Product name}: \mbox{Ceramic turkish wc COMMUNITY series} \\ \mbox{Code}: \mbox{TURCOM0516001} \\ \mbox{Weight}: \mbox{14 kg} \\ \mbox{Dimension} (\mbox{LxWxH}): \mbox{62 x 52.5 x 21 cm} \end{array}$ 

## DESCRIPTION

Ceramic turkish wc **COMMUNITY** collection. Classic design and proudly **ITALIAN** made. Fixing set NOT included. 5 years warranty.

Available colours upon request.

DIMENSIONS: 50,5 x 60 x 19