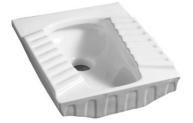

 $\label{eq:comparison} \begin{array}{l} \mbox{Product name}: \mbox{Ceramic turkish wc COMMUNITY series} \\ \mbox{Code}: \mbox{TURCOM0516001} \\ \mbox{Weight}: \mbox{14 kg} \\ \mbox{Dimension} (\mbox{LxWxH}): \mbox{62 x 52.5 x 21 cm} \end{array}$ 

## DESCRIPTION

Ceramic turkish wc **COMMUNITY** collection. Classic design and proudly **ITALIAN** made. Fixing set NOT included. 5 years warranty.

Available colours upon request.

DIMENSIONS: 50,5 x 60 x 19