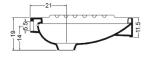

 $\label{eq:comparison} \begin{array}{l} \mbox{Product name}: \mbox{Ceramic turkish wc COMMUNITY series} \\ \mbox{Code}: \mbox{TURCOM0516001} \\ \mbox{Weight}: \mbox{14 kg} \\ \mbox{Dimension} (\mbox{LxWxH}): \mbox{62 x 52.5 x 21 cm} \end{array}$ 

## DESCRIPTION

Ceramic turkish wc **COMMUNITY** collection. Classic design and proudly **ITALIAN** made. Fixing set NOT included. 5 years warranty.

Available colours upon request.

DIMENSIONS: 50,5 x 60 x 19