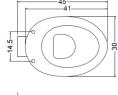

ARCA CONCEPT S.r.I.
Via del Mella, 19/21
IT - 25131 Brescia
T. +39 030 7281057
Email: info@arcaconcept.com

www.arcaconcept.com

Product name: Ceramic infacy WC standing SLEEPY series wall drain

Code: WCVSLE00010P01

Weight: 10 kg

**Dimension (LxWxH)**: 32 x 43 x 32.5 cm

## **DESCRIPTION**

Ceramic infacy WC standing, **SLEEPY** collection. Classic design, entirely MADE IN ITALY. Suitable for standing application. Fixing set NOT included. 5 years warranty.

Available drains: floor drain (T), wall drain (P)

**DIMENSIONS**: 41 x 30 x 30,5 cm

## **Products and accessories available**



ACSFIX05F0005 Fast fixing









ARCA CONCEPT S.r.I.
Via del Mella, 19/21
IT - 25131 Brescia
T. +39 030 7281057
Email: info@arcaconcept.com
www.arcaconcept.com

Product name: Ceramic infacy WC stand