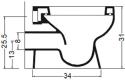

Weight: 10 kg

**Dimension (LxWxH)**: 32 x 43 x 32.5 cm

Code: WCVSLE00010T01

Weight: 10 kg

**Dimension (LxWxH)**: 32 x 43 x 32.5 cm