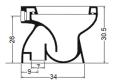

ARCA CONCEPT S.r.I.
Via del Mella, 19/21
IT - 25131 Brescia
T. +39 030 7281057
Email: info@arcaconcept.com

www.arcaconcept.com

Product name: Ceramic infacy WC standing SLEEPY series wall drain

Code: WCVSLE00010P01

Weight: 10 kg

**Dimension (LxWxH)**: 32 x 43 x 32.5 cm

## **DESCRIPTION**

Ceramic infacy WC standing, **SLEEPY** collection. Classic design, entirely MADE IN ITALY. Suitable for standing application. Fixing set NOT included. 5 years warranty.

Available drains: floor drain (T), wall drain (P)

**DIMENSIONS**: 41 x 30 x 30,5 cm

## **Products and accessories available**



ACSFIX05F0005 Fast fixing









ARCA CONCEPT S.r.I.
Via del Mella, 19/21
IT - 25131 Brescia
T. +39 030 7281057
Email: info@arcaconcept.com
www.arcaconcept.com

Product name: Ceramic infacy WC standing SLEEPY series floor drain

Code: WCVSLE00010T01

Weight: 10 kg

**Dimension (LxWxH)**: 32 x 43 x 32.5 cm

## **DESCRIPTION**

Ceramic infacy WC standing, **SLEEPY** collection. Classic design, entirely MADE IN ITALY. Suitable for standing application. Fixing set NOT included. 5 years warranty.

 $\textbf{Available drains:} \ floor \ drain \ (T), \ wall \ drain \ (P)$ 

**DIMENSIONS**: 41 x 30 x 30,5 cm

## Products and accessories available



ACSFIX05F0005 Fast fixing