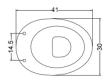

ARCA CONCEPT S.r.I.
Via del Mella, 19/21
IT - 25131 Brescia
T. +39 030 7281057
Email: info@arcaconcept.com

www.arcaconcept.com

Product name: Ceramic infacy WC standing SLEEPY series wall drain

Code: WCVSLE00010P01

Weight: 10 kg

**Dimension (LxWxH)**: 32 x 43 x 32.5 cm

## **DESCRIPTION**

Ceramic infacy WC standing, **SLEEPY** collection. Classic design, entirely MADE IN ITALY. Suitable for standing application. Fixing set NOT included. 5 years warranty.

Available drains: floor drain (T), wall drain (P)

**DIMENSIONS**: 41 x 30 x 30,5 cm

## **Products and accessories available**



ACSFIX05F0005 Fast fixing









ARCA CONCEPT S.r.I.
Via del Mella, 19/21
IT - 25131 Brescia
T. +39 030 7281057
Email: info@arcaconcept.com
www.arcaconcept.com

Product name: Ceramic infacy WC standing SLEEPY series floor drain

Code: WCVSLE00010T01

Weight: 10 kg

**Dimension (LxWxH)**: 32 x 43 x 32.5 cm

## **DESCRIPTION**

Ceramic infacy WC standing, **SLEEPY** collection. Classic design, entirely MADE IN ITALY. Suitable for standing application. Fixing set NOT included. 5 years warranty.

 $\textbf{Available drains:} \ floor \ drain \ (T), \ wall \ drain \ (P)$ 

**DIMENSIONS**: 41 x 30 x 30,5 cm

## Products and accessories available



ACSFIX05F0005 Fast fixing