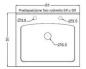

Product name : Ceramic sink LAUNDRY series Code : LVDLU615142601 Weight : 28 kg Dimension (LxWxH) : 53 x 63 x 43.5 cm