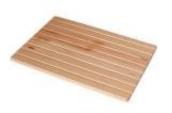

DIMENSIONI: 61 x 51 x 41,5 cm

Products and accessories available

WSBLAUAS06151 Wooden table LAUNDRY series

WSBLAUAS06151 Wooden table LAUNDRY series