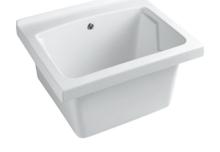

Product name : Ceramic sink LAUNDRY series Code : LVDLU615142601 Weight : 28 kg Dimension (LxWxH) : 53 x 63 x 43.5 cm

## DESCRIPTION

White ceramic sink, **LAUNDRY** collection. Classic design, entirely MADE IN ITALY. Fixing set NOT included. Siphon and faucet not included. 5 years warranty.

Altri colori disponibili su richiesta.

DIMENSIONI: 61 x 51 x 41,5 cm

Products and accessories available

WSBLAUAS06151 Wooden table LAUNDRY series

WSBLAUAS06151 Wooden table LAUNDRY series