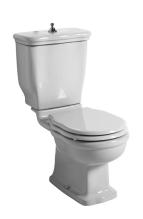

## **DESCRIPTION**

Ceramic WC countertop monoblock, **BOHEME** collection. Classic design, entirely MADE IN ITALY. Suitable for wall hung application. Fixing set NOT included. 5 years warranty.

Available drains: floor drain (T), wall drain (P).

**DIMENSIONS:** 72 x 36,5 x 83,5 cm