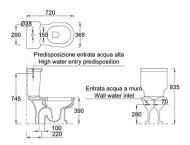

ARCA CONCEPT S.r.I.
Via del Mella, 19/21
IT - 25131 Brescia
T. +39 030 7281057
Email: info@arcaconcept.com
www.arcaconcept.com

Product name: Ceramic WC countertop monoblock BOHEME series wall drain

Code: WCVBOH0V110P01

Weight: 22 kg

**Dimension (LxWxH)**: 38.5 x 74 x 85.5 cm

## **DESCRIPTION**

Ceramic WC countertop monoblock, **BOHEME** collection. Classic design, entirely MADE IN ITALY. Suitable for wall hung application. Fixing set NOT included. 5 years warranty.

Available drains: floor drain (T), wall drain (P).

**DIMENSIONS:** 72 x 36,5 x 83,5 cm

## Products and accessories available



ACSFIX05F0005 Fast fixing



**SWCBOHOT02001**White polypropylene WC seat BOHEME series



SWCBOHOT06000 Walnut polypropylene WC seat BOHEME series







ARCA CONCEPT S.r.I.
Via del Mella, 19/21
IT - 25131 Brescia
T. +39 030 7281057
Email: info@arcaconcept.com
www.arcaconcept.com

Product name: Ceramic WC countertop monoblock BOHEME series floor drain

Code: WCVBOH0V110T01

Weight: 22 kg

**Dimension (LxWxH)**: 38.5 x 74 x 85.5 cm

## **DESCRIPTION**

Ceramic WC countertop monoblock, **BOHEME** collection. Classic design, entirely MADE IN ITALY. Suitable for wall hung application. Fixing set NOT included. 5 years warranty.

Available drains: floor drain (T), wall drain (P).

**DIMENSIONS:** 72 x 36,5 x 83,5 cm

## Products and accessories available



ACSFIX05F0005 Fast fixing



**SWCBOHOT02001**White polypropylene WC seat BOHEME series



SWCBOHOT06000 Walnut polypropylene WC seat BOHEME series