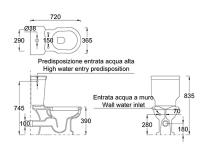

ARCA CONCEPT S.r.I.
Via del Mella, 19/21
IT - 25131 Brescia
T. +39 030 7281057
Email: info@arcaconcept.com
www.arcaconcept.com

Product name: Ceramic WC countertop monoblock BOHEME series wall drain

Code: WCVBOH0V110P01

Weight: 22 kg

**Dimension (LxWxH)**: 38.5 x 74 x 85.5 cm

## **DESCRIPTION**

Ceramic WC countertop monoblock, **BOHEME** collection. Classic design, entirely MADE IN ITALY. Suitable for wall hung application. Fixing set NOT included. 5 years warranty.

Available drains: floor drain (T), wall drain (P).

**DIMENSIONS:** 72 x 36,5 x 83,5 cm

## Products and accessories available



ACSFIX05F0005 Fast fixing



**SWCBOHOT02001**White polypropylene WC seat BOHEME series



SWCBOHOT06000 Walnut polypropylene WC seat BOHEME series







ARCA CONCEPT S.r.I.
Via del Mella, 1