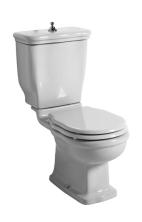

## **DESCRIPTION**

Ceramic WC countertop monoblock, **BOHEME** collection. Classic design, entirely MADE IN ITALY. Suitable for wall hung application. Fixing set NOT included. 5 years warranty.

Available drains: floor drain (T), wall drain (P).

**DIMENSIONS:** 72 x 36,5 x 83,5 cm