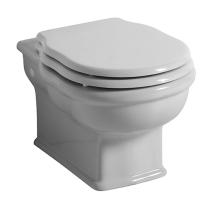

## **DESCRIPTION**

Ceramic WC wall hung, **BOHEME** collection. Classic design, entirely MADE IN ITALY. Suitable for wall hung application. Fixing set NOT included. 5 years warranty.

**DIMENSIONS**: 53 x 36,5 x 32,5 cm