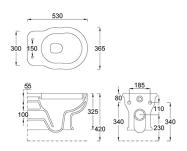

**Dimension (LxWxH)**: 45 x 38 x 55.5 cm

## **DESCRIPTION**

Ceramic WC wall hung, **BOHEME** collection. Classic design, entirely MADE IN ITALY. Suitable for wall hung application. Fixing set NOT included. 5 years warranty.

**DIMENSIONS**: 53 x 36,5 x 32,5 cm