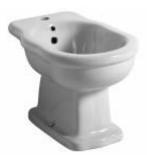

DIMENSIONS: 53,5 x 37,5 x 39 cm

Products and accessories available

BDTBOH0001101 Ceramic bidet standing BOHEME series

SWCBOHOT02001 White polypropylene WC seat BOHEME series

SWCBOHOT06000 Walnut polypropylene WC seat BOHEME series