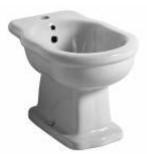

DIMENSIONS: 53,5 x 37,5 x 39 cm

Products and accessories available

BDTBOH0001101 Ceramic bidet standing BOHEME series

SWCBOHOT02001 White polypropylene WC seat BOHEME series

SWCBOHOT06000 Walnut polypropylene WC seat BOHEME series