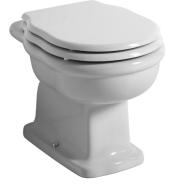

## DESCRIPTION

Ceramic WC free standing, **BOHEME** collection. Classic design, entirely MADE IN ITALY. Suitable for standing application. Fixing set NOT included. 5 years warranty.

Available drains: floor drain (T), wall drain (P).