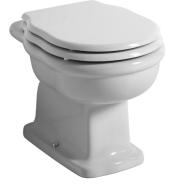

Product name : Ceramic WC standing BOHEME series wall drain Code : WCVBOH00010P01 Weight : 18 kg Dimension (LxWxH) : 39.5 x 55 x 41 cm

## DESCRIPTION

Ceramic WC free standing, **BOHEME** collection. Classic design, entirely MADE IN ITALY. Suitable for standing application. Fixing set NOT included. 5 years warranty.

Available drains: floor drain (T), wall drain (P).

DIMENSIONS: 53,5 x 37,5 x 39 cm

Products and accessories available

BDTBOH0001101 Ceramic bidet standing BOHEME series

SWCBOHOT02001 White polypropylene WC seat BOHEME series

SWCBOHOT06000 Walnut polypropylene WC seat BOHEME series