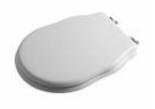

DIMENSIONS: 53,5 x 37,5 x 39 cm

Products and accessories available

BDTBOH0001101 Ceramic bidet standing BOHEME series

SWCBOHOT02001 White polypropylene WC seat BOHEME series

SWCBOHOT06000 Walnut polypropylene WC seat BOHEME series