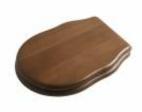

DIMENSIONS: 53,5 x 37,5 x 39 cm

Products and accessories available

BDTBOH0001101 Ceramic bidet standing BOHEME series

SWCBOHOT02001 White polypropylene WC seat BOHEME series

SWCBOHOT06000 Walnut polypropylene WC seat BOHEME series