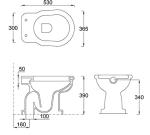

DIMENSIONS: 53,5 x 37,5 x 39 cm

Products and accessories available

BDTBOH0001101 Ceramic bidet standing BOHEME series

SWCBOHOT02001 White polypropylene WC seat BOHEME series

SWCBOHOT06000 Walnut polypropylene WC seat BOHEME series