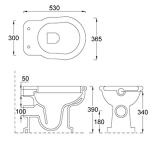

Product name : Ceramic WC standing BOHEME series wall drain Code : WCVBOH00010P01 Weight : 18 kg Dimension (LxWxH) : 39.5 x 55 x 41 cm

DIMENSIONS: 53,5 x 37,5 x 39 cm

Products and accessories available

BDTBOH0001101 Ceramic bidet standing BOHEME series

SWCBOHOT02001 White polypropylene WC seat BOHEME series

SWCBOHOT06000 Walnut polypropylene WC seat BOHEME series