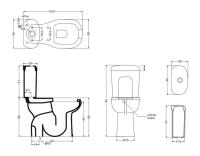

Available drains: floor drain (T), wall drain (P).

DIMENSIONS: 75,5 x 38 x 50 cm

Products and accessories available

ACSFIX05F0005 Fast fixing