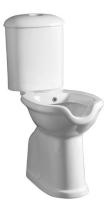

Product name : Ceramic WC - bidet monoblock CONFORT series wall drain Code : WCVCONVB111P01 Weight : 42 kg Dimension (LxWxH) : 40 x 78.5 x 52 cm

## DESCRIPTION

Ceramic WC - bidet monoblock, **CONFORT** collection. Classic design, entirely MADE IN ITALY. Suitable for standing application. Fixing set NOT included. 5 years warranty.

Available colours upon request.