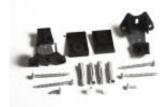

Available drains: floor drain (T), wall drain (P).

DIMENSIONS: 75,5 x 38 x 50 cm

Products and accessories available

ACSFIX05F0005 Fast fixing