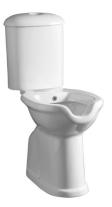

Product name : Ceramic WC - bidet monoblock CONFORT series wall drain Code : WCVCONVB111P01 Weight : 42 kg Dimension (LxWxH) : 40 x 78.5 x 52 cm

## DESCRIPTION

Ceramic WC - bidet monoblock, **CONFORT** collection. Classic design, entirely MADE IN ITALY. Suitable for standing application. Fixing set NOT included. 5 years warranty.

Available colours upon request.