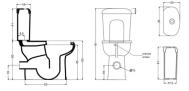

## ARCA CONCEPT S.r.I.

Via del Mella, 19/21 IT - 25131 Brescia T. +39 030 7281057 Email: info@arcaconcept.com www.arcaconcept.com

Product name : Ceramic WC - bidet monoblock CONFORT series floor drain Code : WCVCONVB111T01 Weight : 42 kg Dimension (LxWxH) : 40 x 78.5 x 52 cm

## DESCRIPTION

Ceramic WC - bidet monoblock, **CONFORT** collection. Classic design, entirely MADE IN ITALY. Suitable for standing application. Fixing set NOT included. 5 years warranty.

Available colours upon request.