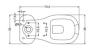

Available drains: floor drain (T), wall drain (P).

DIMENSIONS: 75,5 x 38 x 50 cm

Products and accessories available

ACSFIX05F0005 Fast fixing