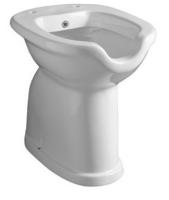

$\begin{array}{l} \textbf{Product name}: Ceramic WC - Bidet standing CONFORT series wall drain \\ \textbf{Code}: WCVCON04010P01 \\ \textbf{Weight}: 20 \ kg \\ \textbf{Dimension} (\textbf{LxWxH}): 40 \ x \ 54 \ x \ 51 \ cm \end{array}$ 

# DESCRIPTION

Ceramic WC - bidet, **CONFORT** collection. Classic design, entirely MADE IN ITALY. Suitable for standing application. Fixing set NOT included. 5 years warranty.

Available colours upon request.

Available drains: floor drain (T), wall drain (P).

DIMENSIONS: 50 x 38 x 49 cm

### Products and accessories available



ACSFIX05F0005 Fast fixing



## ARCA CONCEPT S.r.I.

Via del Mella, 19/21 IT - 25131 Brescia T. +39 030 7281057 Email: info@arcaconcept.com www.arcaconcept.com





Product name : Ceramic WC - Bidet standing CONFORT series floor drain Code : WCVCON04010T01 Weight : 20 kg Dimension (LxWxH): 40 x 54 x 51 cm

# DESCRIPTION

Ceramic WC - bidet, CONFORT collection. Classic design, entirely MADE IN ITALY. Suitable for standing application. Fixing set NOT included. 5 years warranty.

Available colours upon request.

Available drains: floor drain (T), wall drain (P).

DIMENSIONS: 50 x 38 x 49 cm

### Products and accessories available



ACSFIX05F0005 Fast fixing





## ARCA CONCEPT S.r.I.

Via del Mella, 19/21 IT - 25131 Brescia T. +39 030 7281057 Email: info@arcaconcept.com www.arcaconcept.com