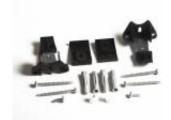

 $\begin{array}{l} \textbf{Product name}: Ceramic WC - Bidet standing CONFORT series wall drain \\ \textbf{Code}: WCVCON04010P01 \\ \textbf{Weight}: 20 \ kg \\ \textbf{Dimension} (\textbf{LxWxH}): 40 \ x \ 54 \ x \ 51 \ cm \end{array}$ 

Available drains: floor drain (T), wall drain (P).

DIMENSIONS: 50 x 38 x 49 cm

## ARCA CONCEPT S.r.I.

Via del Mella, 19/21 IT - 25131 Brescia T. +39 030 7281057 Email: info@arcaconcept.com www.arcaconcept.com

Product name : Ceramic WC - Bidet standing CONFORT series floor drain Code : WCVCON04010T01 Weight : 20 kg Dimension (LxWxH): 40 x 54 x 51 cm