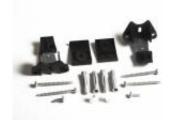

 $\begin{array}{l} \textbf{Product name}: Ceramic WC - Bidet standing CONFORT series wall drain \\ \textbf{Code}: WCVCON04010P01 \\ \textbf{Weight}: 20 \ kg \\ \textbf{Dimension} (\textbf{LxWxH}): 40 \ x \ 54 \ x \ 51 \ cm \end{array}$ 

# DESCRIPTION

Ceramic WC - bidet, **CONFORT** collection. Classic design, entirely MADE IN ITALY. Suitable for standing application. Fixing set NOT included. 5 years warranty.

Available colours upon request.

Available drains: floor drain (T), wall drain (P).

DIMENSIONS: 50 x 38 x 49 cm