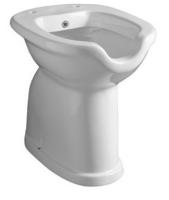

$\begin{array}{l} \textbf{Product name}: Ceramic WC - Bidet standing CONFORT series wall drain \\ \textbf{Code}: WCVCON04010P01 \\ \textbf{Weight}: 20 \ kg \\ \textbf{Dimension} (\textbf{LxWxH}): 40 \ x \ 54 \ x \ 51 \ cm \end{array}$ 

# DESCRIPTION

Ceramic WC - bidet, **CONFORT** collection. Classic design, entirely MADE IN ITALY. Suitable for standing application. Fixing set NOT included. 5 years warranty.

Available colours upon request.

Available drains: floor drain (T), wall drain (P).

DIMENSIONS: 50 x 38 x 49 cm

### Products and accessories available



ACSFIX05F0005 Fast fixing



## ARCA CONCEPT S.r.I.

Via del Mella, 19/21 IT - 25131 Brescia T. +39 030 7281057 Email: info@arcaconcept.com www.arcaconcept.com





Product name : Ceramic WC - Bidet standing CONFORT series flo