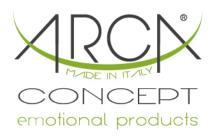

 $\begin{array}{l} \textbf{Product name}: Ceramic WC - Bidet standing CONFORT series wall drain \\ \textbf{Code}: WCVCON04010P01 \\ \textbf{Weight}: 20 \ kg \\ \textbf{Dimension} (\textbf{LxWxH}): 40 \ x \ 54 \ x \ 51 \ cm \end{array}$ 

# DESCRIPTION

Ceramic WC - bidet, **CONFORT** collection. Classic design, entirely MADE IN ITALY. Suitable for standing application. Fixing set NOT included. 5 years warranty.

Available colours upon request.

Available drains: floor drain (T), wall drain (P).

DIMENSIONS: 50 x 38 x 49 cm