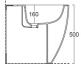

Weight: 24 kg

Dimension (LxWxH): 37 x 56 x 52 cm

**DIMENSIONS:** 54 x 35 x 50 cm