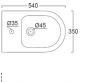

ARCA CONCEPT S.r.I.
Via del Mella, 19/21
IT - 25131 Brescia
T. +39 030 7281057
Email: info@arcaconcept.com
www.arcaconcept.com

Product name: Ceramic bidet standing FORM SQUARE H50 series

Code: BDTFOH5001101

Weight: 24 kg

Dimension (LxWxH): 37 x 56 x 52 cm

## **DESCRIPTION**

Bidet WC rimless, **FORM SQUARE H50** collection. Modern design, entirely MADE IN ITALY. Suitable for standing application. Fixing set NOT included. 5 years warranty.

Available colours upon request.

**DIMENSIONS:** 54 x 35 x 50 cm

## Products and accessories available



WCVF0H5001001 Ceramic WC standing FORM SQUARE H50 series



ACSFIX05F0005 Fast fixing