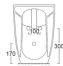

Weight: 24 kg

Dimension (LxWxH): 37 x 56 x 52 cm

**DIMENSIONS:** 54 x 35 x 50 cm