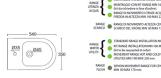

$\mbox{\bf Product name}$  : Ceramic bidet standing single hole FORM SQUARE series  $\mbox{\bf Code}$  : BDTFOS0001101

Weight : 24 kg

Dimension (LxWxH): 37 x 56 x 44 cm

## **DESCRIPTION**

Ceramic bidet single hole, **FORM SQUARE** collection. Modern design, entirely MADE IN ITALY. Suitable for standing application. Fixing set NOT included. 5 years warranty.

Available colours upon request.

**DIMENSIONS:** 54 x 35 x 42 cm

## Products and accessories available



WCVFOS0001001 Ceramic WC standing FORM SQUARE series



ACSFIX05F0005 Fast fixing







ARCA CONCEPT S.r.I. Via del Mella, 19/21

IT - 25131 Brescia T. +39 030 7281057

Email: info@arcaconcept.com www.arcaconcept.com