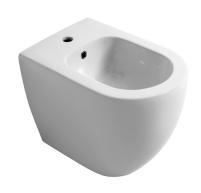

 $\mbox{\bf Product name}$  : Ceramic bidet standing single hole FORM SQUARE series  $\mbox{\bf Code}$  : BDTFOS0001101

Weight : 24 kg

Dimension (LxWxH): 37 x 56 x 44 cm

## **DESCRIPTION**

Ceramic bidet single hole, **FORM SQUARE** collection. Modern design, entirely MADE IN ITALY. Suitable for standing application. Fixing set NOT included. 5 years warranty.

Available colours upon request.