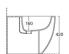

 $\mbox{\bf Product name}$  : Ceramic bidet standing single hole FORM SQUARE series  $\mbox{\bf Code}$  : BDTFOS0001101

Weight : 24 kg

Dimension (LxWxH): 37 x 56 x 44 cm

**DIMENSIONS:** 54 x 35 x 42 cm