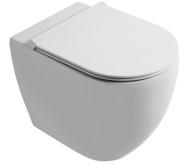

Product name : Ceramic WC standing FORM SQUARE series Code : WCVFOS0001001 Weight : 24 kg Dimension (LxWxH) : 37 x 56 x 44 cm

## DESCRIPTION

Ceramic WC rimless, **FORM SQUARE** collection. Modern design, entirely MADE IN ITALY. Suitable for standing application. Fixing set NOT included. Toilet seat not included. Wc with P outlet convertible to an S outlet with plastic pipe setting. 5 years warranty.