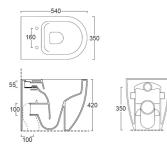

Product name : Ceramic WC standing FORM SQUARE series Code : WCVFOS0001001 Weight : 24 kg Dimension (LxWxH) : 37 x 56 x 44 cm

## DESCRIPTION

Ceramic WC rimless, **FORM SQUARE** collection. Modern design, entirely MADE IN ITALY. Suitable for standing application. Fixing set NOT included. Toilet seat not included. Wc with P outlet convertible to an S outlet with plastic pipe setting. 5 years warranty.

Available colours upon request.

DIMENSIONS: 54 x 35 x 42 cm

## Products and accessories available



SWCDBH2301101 Universal duroplast WC seat DUBLIN series



BDTFOS0001101 Ceramic bidet standing single hole FORM SQUARE series



ACSFIX05F0005 Fast fixing



## ARCA CONCEPT S.r.I.

Via del Mella, 19/21 IT - 25131 Brescia T. +39 030 7281057 Email: info@arcaconcept.com www.arcaconcept.com