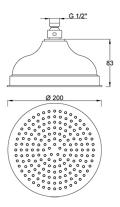

## **DESCRIPTION**

Brass chrome plated shower head, 1 limescale rain water jet **LOGAN** collection. Whit Old style design, round shape and 83 mm thickness. It can be used for wall or ceiling application. This shower head is equipped with 140 rubber nozzles with a conical shape easy to clean. Brass chrome plated joint. Flow limiter 12 l/min and 1/2" F connection.

Available sizes: Ø 150 x 120 mm, Ø 200 x 120 mm

**FEATURES**: MADE IN EUROPE, wall or ceiling application, Old style design, 1 limescale rain water jet, round shape, thickness 83 mm, brass chrome plated, inspection, brass chrome plated joint, flow limiter 12 l/min, 5 years warranty, carton box single packed.

## **DESCRIPTION**

Brass chrome plated shower head, 1 limescale rain water jet LOGAN collection. Whit Old style design, round shape and 83 mm thickness. It can be used for wall or ceiling application. This shower head is equipped with 140 rubber nozzles with a conical shape easy to clean. Brass chrome plated joint. Flow limiter 12 l/min and 1/2" F connection.

Available sizes: Ø 150 x 120 mm, Ø 200 x 120 mm

FEATURES: MADE IN EUROPE, wall or ceiling application, Old style design, 1 limescale rain water jet, round shape, thickness 83 mm, brass chrome plated, inspection, brass chrome plated joint, flow limiter 12 l/min, 5 years warranty, carton box single packed.