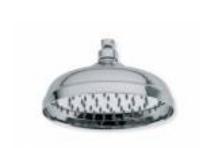

## **DESCRIPTION**

Brass chrome plated shower head, 1 limescale rain water jet **LOGAN** collection. Whit Old style design, round shape and 83 mm thickness. It can be used for wall or ceiling application. This shower head is equipped with 140 rubber nozzles with a conical shape easy to clean. Brass chrome plated joint. Flow limiter 12 l/min and 1/2" F connection.

Available sizes: Ø 150 x 120 mm, Ø 200 x 120 mm

**FEATURES**: MADE IN EUROPE, wall or ceiling application, Old style design, 1 limescale rain water jet, round shape, thickness 83 mm, brass chrome plated, inspection, brass chrome plated joint, flow limiter 12 l/min, 5 years warranty, carton box single packed.