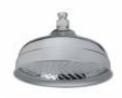

## **DESCRIPTION**

Brass chrome plated shower head, 1 limescale rain water jet LOGAN collection. Whit Old style design, round shape and 83 mm thickness. It can be used for wall or ceiling application. This shower head is equipped with 140 rubber nozzles with a conical shape easy to clean. Brass chrome plated joint. Flow limiter 12 l/min and 1/2" F connection.

Available sizes: Ø 150 x 120 mm, Ø 200 x 120 mm

FEATURES: MADE IN EUROPE, wall or ceiling application, Old style design, 1 limescale rain water jet, round shape, thickness 83 mm, brass chrome plated, inspection, brass chrome plated joint, flow limiter 12 l/min, 5 years warranty, carton box single packed.