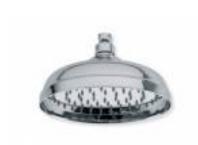

## **DESCRIPTION**

Brass chrome plated shower head, 1 limescale rain water jet **LOGAN** collection. Whit Old style design, round shape and 83 mm thickness. It can be used for wall or ceiling application. This shower head is equipped with 140 rubber nozzles with a conical shape easy to clean. Brass chrome plated joint. Flow limiter 12 l/min and 1/2" F connection.

Available sizes: Ø 150 x 120 mm, Ø 200 x 120 mm

**FEATURES**: MADE IN EUROPE, wall or ceiling application, Old style design, 1 limescale rain water jet, round shape, thickness 83 mm, brass chrome plated, inspection, brass chrome plated joint, flow limiter 12 l/min, 5 years warranty, carton box single packed.