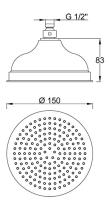

## **DESCRIPTION**

Brass chrome plated shower head, 1 limescale rain water jet **LOGAN** collection. Whit Old style design, round shape and 83 mm thickness. It can be used for wall or ceiling application. This shower head is equipped with 140 rubber nozzles with a conical shape easy to clean. Brass chrome plated joint. Flow limiter 12 l/min and 1/2" F connection.

Available sizes: Ø 150 x 120 mm, Ø 200 x 120 mm

**FEATURES**: MADE IN EUROPE, wall or ceiling application, Old style design, 1 limescale rain water jet, round shape, thickness 83 mm, brass chrome plated, inspection, brass chrome plated joint, flow limiter 12 l/min, 5 years warranty, carton box single packed.