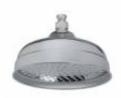

## **DESCRIPTION**

Brass chrome plated shower head, 1 limescale rain water jet LOGAN collection. Whit Old style design, round shape and 83 mm thickness. It can be used for wall or ceiling application. This shower head is equipped with 140 rubber nozzles with a conical shape easy to clean. Brass chrome plated joint. Flow limiter 12 l/min and 1/2" F connection.

Available sizes: Ø 150 x 120 mm, Ø 200 x 120 mm

FEATURES: MADE IN EUROPE, wall or ceiling application, Old style design, 1 limescale rain water jet, round shape, thickness 83 mm, brass chrome plated, inspection, brass chrome plated joint, flow limiter 12 l/min, 5 years warranty, carton box single packed.