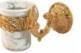

Product name : Brass toilet paper holder IMPERO series gold finish Code : BTAIMP1200111 Weight: 0 kg Dimension (LxWxH) : 12 x 25 x 15 cm

## DESCRIPTION

Brass toilet paper holder IMPERO collection. A classic line that furnishes bathrooms with elegance and royalty. The finishes are meticulous in detail as well as the marble which seems to be a single body with the metal hand-crafted by hand.

Available finishes: gold (11), bronze (10).

FEATURES: MADE IN ITALY, classic design, wall mounted toilet paper holder, brass, 5 years warranty, box single packed.