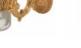

Product name : Brass toilet paper holder IMPERO series bronze finish Code : BTAIMP1200110 Weight: 0 kg Dimension (LxWxH) : 17 x 25 x 15 cm

## DESCRIPTION

Brass toilet paper holder IMPERO collection. A classic line that furnishes bathrooms with elegance and royalty. The finishes are meticulous in detail as well as the marble which seems to be a single body with the metal hand-crafted by hand.

Available finishes: gold (11), bronze (10).

FEATURES: MADE IN ITALY, classic design, wall mounted toilet paper holder, brass, 5 years warranty, box single packed.

Products and accessories available

BTAIMP0250111