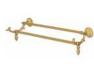

Product name : Brass toilet paper holder IMPERO series gold finish Code : BTAIMP1200111 Weight: 0 kg Dimension (LxWxH) : 12 x 25 x 15 cm

## DESCRIPTION

Brass toilet paper holder IMPERO collection. A classic line that furnishes bathrooms with elegance and royalty. The finishes are meticulous in detail as well as the marble which seems to be a single body with the metal hand-crafted by hand.

Available finishes: gold (11), bronze (10).

FEATURES: MADE IN ITALY, classic design, wall mounted toilet paper holder, brass, 5 years warranty, box single packed.