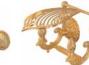

Product name : Brass toilet paper holder IMPERO series gold finish Code : BTAIMP1200111 Weight: 0 kg Dimension (LxWxH) : 12 x 25 x 15 cm

## DESCRIPTION

Brass toilet paper holder IMPERO collection. A classic line that furnishes bathrooms with elegance and royalty. The finishes are meticulous in detail as well as the marble which seems to be a single body with the metal hand-crafted by hand.

Available finishes: gold (11), bronze (10).

FEATURES: MADE IN ITALY, classic design, wall mounted toilet paper holder, brass, 5 years warranty, box single packed.