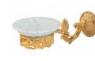

Product name : Brass toilet paper holder IMPERO series gold finish Code : BTAIMP1200111 Weight: 0 kg Dimension (LxWxH) : 12 x 25 x 15 cm

## DESCRIPTION

Brass toilet paper holder IMPERO collection. A classic line that furnishes bathrooms with elegance and royalty. The finishes are meticulous in detail as well as the marble which seems to be a single body with the metal hand-crafted by hand.

Available finishes: gold (11), bronze (10).

FEATURES: MADE IN ITALY, classic design, wall mounted toilet paper holder, brass, 5 years warranty, box single packed.