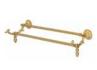

Product name : Brass toilet paper holder IMPERO series gold finish Code : BTAIMP1200111 Weight: 0 kg Dimension (LxWxH) : 12 x 25 x 15 cm

## DESCRIPTION

Brass toilet paper holder IMPERO collection. A classic line that furnishes bathrooms with elegance and royalty. The finishes are meticulous in detail as well as the marble which seems to be a single body with the metal hand-crafted by hand.

Available finishes: gold (11), bronze (10).

FEATURES: MADE IN ITALY, classic design, wall mounted toilet paper holder, brass, 5 years warranty, box single packed.