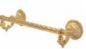

Product name : Brass toilet paper holder IMPERO series bronze finish Code : BTAIMP1200110 Weight: 0 kg Dimension (LxWxH) : 17 x 25 x 15 cm

## DESCRIPTION

Brass toilet paper holder IMPERO collection. A classic line that furnishes bathrooms with elegance and royalty. The finishes are meticulous in detail as well as the marble which seems to be a single body with the metal hand-crafted by hand.

Available finishes: gold (11), bronze (10).

FEATURES: MADE IN ITALY, classic design, wall mounted toilet paper holder, brass, 5 years warranty, box single packed.

Products and accessories available

BTAIMP0250111