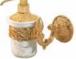

Product name : Brass toilet paper holder IMPERO series bronze finish Code : BTAIMP1200110 Weight: 0 kg Dimension (LxWxH) : 17 x 25 x 15 cm

## DESCRIPTION

Brass toilet paper holder IMPERO collection. A classic line that furnishes bathrooms with elegance and royalty. The finishes are meticulous in detail as well as the marble which seems to be a single body with the metal hand-crafted by hand.

Available finishes: gold (11), bronze (10).

FEATURES: MADE IN ITALY, classic design, wall mounted toilet paper holder, brass, 5 years warranty, box single packed.

Products and accessories available

BTAIMP0250111