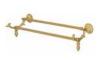

Product name: Brass towel bar IMPERO series gold finish 30 cm

Code: BTAIMP0600111

Weight: 0 kg

Dimension (LxWxH): 12 x 45 x 15 cm

BTAIMP0500111
Brass double robe
hook IMPERO series

BTAIMP0900111 Brass double towel bar IMPERO series

BTAIMP1000111
Brass towel ring
IMPERO series

BTAIMP1200111 Brass toilet paper holder IMPERO series gold