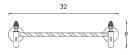

Product name: Brass towel bar IMPERO series gold finish 30 cm

Code: BTAIMP0600111

Weight: 0 kg

Dimension (LxWxH): 12 x 45 x 15 cm