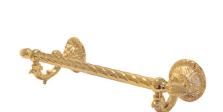

Product name: Brass towel bar IMPERO series gold finish 30 cm

Code: BTAIMP0600111

Weight: 0 kg

Dimension (LxWxH): 12 x 45 x 15 cm