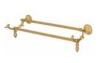

Product name: Brass towel bar IMPERO series gold finish 30 cm

Code: BTAIMP0600111

Weight: 0 kg

Dimension (LxWxH): 12 x 45 x 15 cm

## **DESCRIPTION**