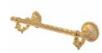

Product name: Brass towel bar IMPERO series gold finish 30 cm

Code: BTAIMP0600111

Weight: 0 kg

Dimension (LxWxH): 12 x 45 x 15 cm

Code: BTAIMP0600110

Weight: 0 kg

Dimension (LxWxH): 12 x 45 x 15 cm