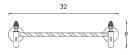

Product name: Brass towel bar IMPERO series gold finish 30 cm

Code: BTAIMP0600111

Weight: 0 kg

Dimension (LxWxH): 12 x 45 x 15 cm

Code: BTAIMP0600110

Weight: 0 kg

Dimension (LxWxH): 12 x 45 x 15 cm