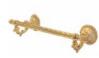

Product name: Brass towel bar IMPERO series gold finish 30 cm

Code: BTAIMP0600111

Weight: 0 kg

Dimension (LxWxH): 12 x 45 x 15 cm