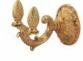

Product name : Brass robe hook IMPERO series gold finish Code : BTAIMP0400111 Weight: 0 kg Dimension (LxWxH) : 15 x 10 x 12 cm

## DESCRIPTION

Brass wall mounted single robe hook IMPERO collection. A classic line that furnishes bathrooms with elegance and royalty. The finishes are meticulous in detail as well as the marble which seems to be a single body with the metal hand-crafted by hand.

Available finishes: gold (11), bronze (10).

FEATURES: MADE IN ITALY, classic design, wall mounted robe hook, brass, 5 years warranty, box single packed.

Products and accessories available

BTAIMP0150111

Brass soap dish