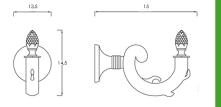

Product name : Brass robe hook IMPERO series gold finish Code : BTAIMP0400111 Weight: 0 kg Dimension (LxWxH) : 15 x 10 x 12 cm

## DESCRIPTION

Brass wall mounted single robe hook IMPERO collection. A classic line that furnishes bathrooms with elegance and royalty. The finishes are meticulous in detail as well as the marble which seems to be a single body with the metal hand-crafted by hand.

Available finishes: gold (11), bronze (10).

FEATURES: MADE IN ITALY, classic design, wall mounted robe hook, brass, 5 years warranty, box single packed.

Products and accessories available

BTAIMP0150111

Brass soap dish