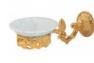

Available finishes: gold (11), bronze (10).

FEATURES: MADE IN ITALY, classic design, wall mounted robe hook, brass, 5 years warranty, box single packed.

Products and accessories available

BTAIMP0150111

Brass soap dish

**IMPERO** series

BTAIMP0250111

Brass tumbler

**IMPERO** series

BTAIMP0350111

Brass dispenser

**IMPERO** series

BTAIMP0500111