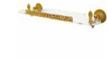

BTAIMP0600111 Brass towel bar cm

**BTAIMP1600111** 

Brass towel bar **IMPERO** series 45 cm

Product name : Brass robe hook IMPERO series bronze finish Code : BTAIMP0400110 Weight: 0 kg Dimension (LxWxH) : 15 x 10 x 12 cm