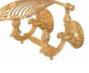

Product name : Brass robe hook IMPERO series gold finish Code : BTAIMP0400111 Weight: 0 kg Dimension (LxWxH) : 15 x 10 x 12 cm

## DESCRIPTION

Brass wall mounted single robe hook IMPERO collection. A classic line that furnishes bathrooms with elegance and royalty. The finishes are meticulous in detail as well as the marble which seems to be a single body with the metal hand-crafted by hand.