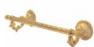

Product name : Brass robe hook IMPERO series gold finish Code : BTAIMP0400111 Weight: 0 kg Dimension (LxWxH) : 15 x 10 x 12 cm

## DESCRIPTION

Brass wall mounted single robe hook IMPERO collection. A classic line that furnishes bathrooms with elegance and royalty. The finishes are meticulous in detail as well as the marble which seems to be a single body with the metal hand-crafted by hand.

Available finishes: gold (11), bronze (10).

FEATURES: MADE IN ITALY, classic design, wall mounted robe hook, brass, 5 years warranty, box single packed.

Products and accessories available

BTAIMP0150111

Brass soap dish