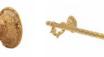

**BTAIMP1600111** 

Brass towel bar **IMPERO** series 45 cm

Product name : Brass robe hook IMPERO series bronze finish Code : BTAIMP0400110 Weight: 0 kg Dimension (LxWxH) : 15 x 10 x 12 cm

## DESCRIPTION

Brass wall mounted single robe hook IMPERO collection. A classic line that furnishes bathrooms with elegance and royalty. The finishes are meticulous in detail as well as the marble which seems to be a single body with the metal hand-crafted by hand.

Available finishes: gold (11), bronze (10).

FEATURES: MADE IN ITALY, classic design, wall mounted robe hook, brass, 5 years warranty, box single packed.