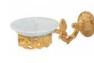

Product name : Brass robe hook IMPERO series gold finish Code : BTAIMP0400111 Weight: 0 kg Dimension (LxWxH) : 15 x 10 x 12 cm

## DESCRIPTION

Brass wall mounted single robe hook IMPERO collection. A classic line that furnishes bathrooms with elegance and royalty. The finishes are meticulous in detail as well as the marble which seems to be a single body with the metal hand-crafted by hand.

Available finishes: gold (11), bronze (10).

FEATURES: MADE IN ITALY, classic design, wall mounted robe hook, brass, 5 years warranty, box single packed.

Products and accessories available

BTAIMP0150111

Brass soap dish