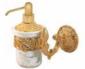

Available finishes: gold (11), bronze (10).

FEATURES: MADE IN ITALY, classic design, wall mounted robe hook, brass, 5 years warranty, box single packed.

Products and accessories available

BTAIMP0150111

Brass soap dish

**IMPERO** series

BTAIMP0250111

Brass tumbler

**IMPERO** series

BTAIMP0350111

Brass dispenser

**IMPERO** series

BTAIMP0500111