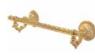

BTAIMP1300111 Brass toilet paper holder with cover IMPERO series

Product name: Brass dispenser IMPERO series bronze finish with white marble

Code: BTAIMP0350110

Weight: 0 kg

Dimension (LxWxH): 17 x 15 x 16 cm

## **DESCRIPTION**

Brass wall mounted soap dispenser **IMPERO** collection. A classic line that furnishes bathrooms with elegance and royalty. The finishes are meticulous in detail as well as the marble which seems to be a single body with the metal hand-crafted by hand. Marble dispenser.

Available finishes: gold (11), bronze (10).

**FEATURES**: MADE IN ITALY, classic design, wall mounted soap dispenser, brass, marble dispenser, 5 years warranty, box single packed.

BTAIMP0150111 Brass soap dish IMPERO series