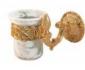

Product name: Brass dispenser IMPERO series gold finish with white marble

Code: BTAIMP0350111

Weight: 0 kg

Dimension (LxWxH): 17 x 15 x 16 cm

# **DESCRIPTION**

Brass wall mounted soap dispenser **IMPERO** collection. A classic line that furnishes bathrooms with elegance and royalty. The finishes are meticulous in detail as well as the marble which seems to be a single body with the metal hand-crafted by hand. Marble dispenser.

Available finishes: gold (11), bronze (10).

**FEATURES**: MADE IN ITALY, classic design, wall mounted soap dispenser, brass, marble dispenser, 5 years warranty, box single packed.

BTAIMP0150111 Brass soap dish IMPERO series