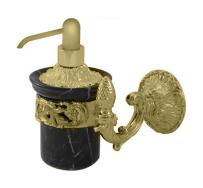

Product name: Brass dispenser IMPERO series gold finish with white marble

Code: BTAIMP0350111

Weight: 0 kg

Dimension (LxWxH): 17 x 15 x 16 cm

# **DESCRIPTION**

Brass wall mounted soap dispenser **IMPERO** collection. A classic line that furnishes bathrooms with elegance and royalty. The finishes are meticulous in detail as well as the marble which seems to be a single body with the metal hand-crafted by hand. Marble dispenser.

Available finishes: gold (11), bronze (10).

**FEATURES**: MADE IN ITALY, classic design, wall mounted soap dispenser, brass, marble dispenser, 5 years warranty, box single packed.

BTAIMP0150111 Brass soap dish IMPERO series