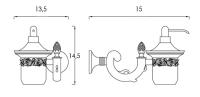

Product name: Brass dispenser IMPERO series gold finish with white marble

Code: BTAIMP0350111

Weight: 0 kg

Dimension (LxWxH): 17 x 15 x 16 cm

# **DESCRIPTION**

Brass wall mounted soap dispenser **IMPERO** collection. A classic line that furnishes bathrooms with elegance and royalty. The finishes are meticulous in detail as well as the marble which seems to be a single body with the metal hand-crafted by hand. Marble dispenser.

Available finishes: gold (11), bronze (10).

**FEATURES**: MADE IN ITALY, classic design, wall mounted soap dispenser, brass, marble dispenser, 5 years warranty, box single packed.

BTAIMP0150111 Brass soap dish IMPERO series