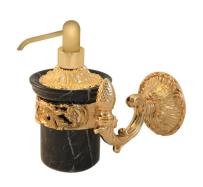

Product name: Brass dispenser IMPERO series gold finish with white marble

Code: BTAIMP0350111

Weight: 0 kg

Dimension (LxWxH): 17 x 15 x 16 cm

# **DESCRIPTION**

Brass wall mounted soap dispenser **IMPERO** collection. A classic line that furnishes bathrooms with elegance and royalty. The finishes are meticulous in detail as well as the marble which seems to be a single body with the metal hand-crafted by hand. Marble dispenser.

Available finishes: gold (11), bronze (10).

**FEATURES**: MADE IN ITALY, classic design, wall mounted soap dispenser, brass, marble dispenser, 5 years warranty, box single packed.

BTAIMP0150111 Brass soap dish IMPERO series