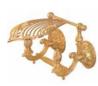

BTAIMP1300111 Brass toilet paper holder with cover IMPERO series

Product name: Brass dispenser IMPERO series bronze finish with black marble

Code: BTAIMP0360110

Weight: 0 kg

Dimension (LxWxH): 17 x 15 x 16 cm

## **DESCRIPTION**

Brass wall mounted soap dispenser **IMPERO** collection. A classic line that furnishes bathrooms with elegance and royalty. The finishes are meticulous in detail as well as the marble which seems to be a single body with the metal hand-crafted by hand. Marble dispenser.

Available finishes: gold (11), bronze (10).

**FEATURES**: MADE IN ITALY, classic design, wall mounted soap dispenser, brass, marble dispenser, 5 years warranty, box single packed.

BTAIMP0150111 Brass soap dish IMPERO series