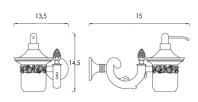

Product name: Brass dispenser IMPERO series gold finish with white marble

Code: BTAIMP0350111

Weight: 0 kg

Dimension (LxWxH): 17 x 15 x 16 cm