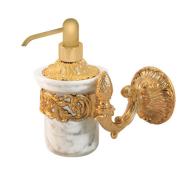

Product name: Brass dispenser IMPERO series gold finish with white marble

Code: BTAIMP0350111

Weight: 0 kg

Dimension (LxWxH): 17 x 15 x 16 cm

# **DESCRIPTION**

Brass wall mounted soap dispenser **IMPERO** collection. A classic line that furnishes bathrooms with elegance and royalty. The finishes are meticulous in detail as well as the marble which seems to be a single body with the metal hand-crafted by hand. Marble dispenser.

Available finishes: gold (11), bronze (10).

**FEATURES**: MADE IN ITALY, classic design, wall mounted soap dispenser, brass, marble dispenser, 5 years warranty, box single packed.

BTAIMP0150111 Brass soap dish IMPERO series