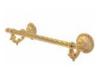

BTAIMP1300111 Brass toilet paper holder with cover IMPERO series

Product name: Brass dispenser IMPERO series gold finish with black marble

Code: BTAIMP0360111

Weight: 0 kg

Dimension (LxWxH): 17 x 15 x 16 cm

## **DESCRIPTION**

Brass wall mounted soap dispenser **IMPERO** collection. A classic line that furnishes bathrooms with elegance and royalty. The finishes are meticulous in detail as well as the marble which seems to be a single body with the metal hand-crafted by hand. Marble dispenser.

Available finishes: gold (11), bronze (10).

**FEATURES**: MADE IN ITALY, classic design, wall mounted soap dispenser, brass, marble dispenser, 5 years warranty, box single packed.

BTAIMP0150111 Brass soap dish IMPERO series