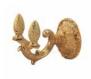

Product name: Brass dispenser IMPERO series gold finish with white marble

Code: BTAIMP0350111

Weight: 0 kg

Dimension (LxWxH): 17 x 15 x 16 cm

# **DESCRIPTION**

Brass wall mounted soap dispenser **IMPERO** collection. A classic line that furnishes bathrooms with elegance and royalty. The finishes are meticulous in detail as well as the marble which seems to be a single body with the metal hand-crafted by hand. Marble dispenser.

Available finishes: gold (11), bronze (10).

**FEATURES**: MADE IN ITALY, classic design, wall mounted soap dispenser, brass, marble dispenser, 5 years warranty, box single packed.

BTAIMP0150111 Brass soap dish IMPERO series