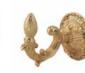

Product name: Brass dispenser IMPERO series gold finish with white marble

Code: BTAIMP0350111

Weight: 0 kg

Dimension (LxWxH): 17 x 15 x 16 cm

# **DESCRIPTION**

Brass wall mounted soap dispenser **IMPERO** collection. A classic line that furnishes bathrooms with elegance and royalty. The finishes are meticulous in detail as well as the marble which seems to be a single body with the metal hand-crafted by hand. Marble dispenser.

Available finishes: gold (11), bronze (10).

**FEATURES**: MADE IN ITALY, classic design, wall mounted soap dispenser, brass, marble dispenser, 5 years warranty, box single packed.

BTAIMP0150111 Brass soap dish IMPERO series