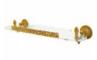

Product name: Brass dispenser IMPERO series gold finish with white marble

Code: BTAIMP0350111

Weight: 0 kg

Dimension (LxWxH): 17 x 15 x 16 cm

# **DESCRIPTION**

Brass wall mounted soap dispenser **IMPERO** collection. A classic line that furnishes bathrooms with elegance and royalty. The finishes are meticulous in detail as well as the marble which seems to be a single body with the metal hand-crafted by hand. Marble dispenser.

Available finishes: gold (11), bronze (10).

**FEATURES**: MADE IN ITALY, classic design, wall mounted soap dispenser, brass, marble dispenser, 5 years warranty, box single packed.

BTAIMP0150111 Brass soap dish IMPERO series