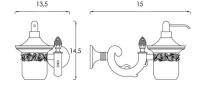

Product name: Brass dispenser IMPERO series gold finish with white marble

Code: BTAIMP0350111

Weight: 0 kg

Dimension (LxWxH): 17 x 15 x 16 cm

# **DESCRIPTION**

Brass wall mounted soap dispenser **IMPERO** collection. A classic line that furnishes bathrooms with elegance and royalty. The finishes are meticulous in detail as well as the marble which seems to be a single body with the metal hand-crafted by hand. Marble dispenser.

Available finishes: gold (11), bronze (10).

**FEATURES**: MADE IN ITALY, classic design, wall mounted soap dispenser, brass, marble dispenser, 5 years warranty, box single packed.

BTAIMP0150111 Brass soap dish IMPERO series