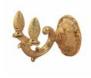

BTAIMP1300111 Brass toilet paper holder with cover IMPERO series

Product name: Brass dispenser IMPERO series gold finish with black marble

Code: BTAIMP0360111

Weight: 0 kg

Dimension (LxWxH): 17 x 15 x 16 cm

## **DESCRIPTION**

Brass wall mounted soap dispenser **IMPERO** collection. A classic line that furnishes bathrooms with elegance and royalty. The finishes are meticulous in detail as well as the marble which seems to be a single body with the metal hand-crafted by hand. Marble dispenser.

Available finishes: gold (11), bronze (10).

**FEATURES**: MADE IN ITALY, classic design, wall mounted soap dispenser, brass, marble dispenser, 5 years warranty, box single packed.

BTAIMP0150111 Brass soap dish IMPERO series