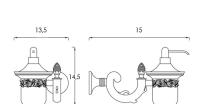

Product name: Brass dispenser IMPERO series gold finish with white marble

Code: BTAIMP0350111

Weight: 0 kg

Dimension (LxWxH): 17 x 15 x 16 cm

# **DESCRIPTION**

Brass wall mounted soap dispenser **IMPERO** collection. A classic line that furnishes bathrooms with elegance and royalty. The finishes are meticulous in detail as well as the marble which seems to be a single body with the metal hand-crafted by hand. Marble dispenser.

Available finishes: gold (11), bronze (10).

**FEATURES**: MADE IN ITALY, classic design, wall mounted soap dispenser, brass, marble dispenser, 5 years warranty, box single packed.

BTAIMP0150111 Brass soap dish IMPERO series