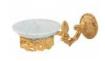

Product name: Brass dispenser IMPERO series gold finish with white marble

Code: BTAIMP0350111

Weight: 0 kg

Dimension (LxWxH): 17 x 15 x 16 cm

# **DESCRIPTION**

Brass wall mounted soap dispenser **IMPERO** collection. A classic line that furnishes bathrooms with elegance and royalty. The finishes are meticulous in detail as well as the marble which seems to be a single body with the metal hand-crafted by hand. Marble dispenser.

Available finishes: gold (11), bronze (10).

**FEATURES**: MADE IN ITALY, classic design, wall mounted soap dispenser, brass, marble dispenser, 5 years warranty, box single packed.

BTAIMP0150111 Brass soap dish IMPERO series