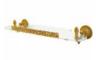

Product name: Brass dispenser IMPERO series gold finish with white marble

Code: BTAIMP0350111

Weight: 0 kg

Dimension (LxWxH): 17 x 15 x 16 cm

# **DESCRIPTION**

Brass wall mounted soap dispenser **IMPERO** collection. A classic line that furnishes bathrooms with elegance and royalty. The finishes are meticulous in detail as well as the marble which seems to be a single body with the metal hand-crafted by hand. Marble dispenser.

Available finishes: gold (11), bronze (10).

**FEATURES**: MADE IN ITALY, classic design, wall mounted soap dispenser, brass, marble dispenser, 5 years warranty, box single packed.

BTAIMP0150111 Brass soap dish IMPERO series