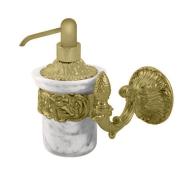

Product name: Brass dispenser IMPERO series gold finish with white marble

Code: BTAIMP0350111

Weight: 0 kg

Dimension (LxWxH): 17 x 15 x 16 cm

# **DESCRIPTION**

Brass wall mounted soap dispenser **IMPERO** collection. A classic line that furnishes bathrooms with elegance and royalty. The finishes are meticulous in detail as well as the marble which seems to be a single body with the metal hand-crafted by hand. Marble dispenser.

Available finishes: gold (11), bronze (10).

**FEATURES**: MADE IN ITALY, classic design, wall mounted soap dispenser, brass, marble dispenser, 5 years warranty, box single packed.

BTAIMP0150111 Brass soap dish IMPERO series