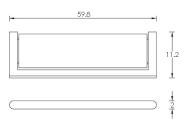

Product name : Brass bathroom shelf CHILY series chrome finish Code : BTACHI1620105 Weight: 0 kg Dimension (LxWxH) : 11.2 x 59.8 x 20 cm

# DESCRIPTION

Brass wall hung bathroom shelf CHILY collection. A modern line where simplicity is combined with functionality. Harmony in perfect balance between the elements that make the elegant bathroom. Clear glass.

#### BTACHI1800105 Brass sponge holder CHILY series

BTACHI0330105 Brass soap dispenser CHILY series

Brass toilet paper holder CHILY series

BTACHI1700105

Product name : Brass bathroom shelf CHILY series gold finish Code : BTACHI1620111 Weight: 0 kg Dimension (LxWxH) : 11.2 x 59.8 x 20 cm