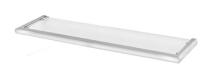

Product name : Brass bathroom shelf CHILY series chrome finish Code : BTACHI1620105 Weight: 0 kg Dimension (LxWxH) : 11.2 x 59.8 x 20 cm

# DESCRIPTION

Brass wall hung bathroom shelf CHILY collection. A modern line where simplicity is combined with functionality. Harmony in perfect balance between the elements that make the elegant bathroom. Clear glass.

Available finishes: chrome plated (05), gold (11)

FEATURES: MADE IN ITALY, modern design, wall mounted bathroom shelf, brass, clear glass, 5 years warranty, box single packed.