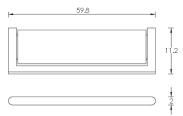

Product name : Brass bathroom shelf CHILY series chrome finish Code : BTACHI1620105 Weight: 0 kg Dimension (LxWxH) : 11.2 x 59.8 x 20 cm

# DESCRIPTION

Brass wall hung bathroom shelf CHILY collection. A modern line where simplicity is combined with functionality. Harmony in perfect balance between the elements that make the elegant bathroom. Clear glass.

Available finishes: chrome plated (05), gold (11)

FEATURES: MADE IN ITALY, modern design, wall mounted bathroom shelf, brass, clear glass, 5 years warranty, box single packed.

#### BTACHI1800105 Brass sponge holder CHILY series

BTACHI0330105 Brass soap dispenser CHILY series

Brass toilet paper holder CHILY series

BTACHI1700105

Product name : Brass bathroom shelf CHILY series gold finish Code : BTACHI1620111 Weight: 0 kg Dimension (LxWxH) : 11.2 x 59.8 x 20 cm