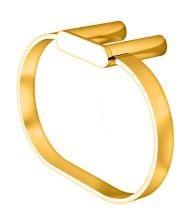

Product name: Brass towel ring CHILY series gold finish

Code: BTACHI1000111

Weight: 0 kg

Dimension (LxWxH): 6.2 x 26.4 x 20 cm

## **DESCRIPTION**

Brass wall towel ring **CHILY** collection. A modern line where simplicity is combined with functionality. Harmony in perfect balance between the elements that make the elegant bathroom.

Available finishes: chrome plated (05), gold (11)

**FEATURES:** MADE IN ITALY, modern design, wall mounted towel ring, brass, 5 years warranty, box single packed.