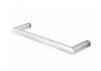

26.4

ARCA CONCEPT S.r.I.
Via del Mella, 19/21
IT - 25131 Brescia
T. +39 030 7281057
Email: info@arcaconcept.com
www.arcaconcept.com

Product name: Brass towel ring CHILY series chrome finish

Code: BTACHI1000105

Weight: 0 kg

Dimension (LxWxH): 8.2 x 26.4 x 20 cm

## **DESCRIPTION**

Brass wall towel ring **CHILY** collection. A modern line where simplicity is combined with functionality. Harmony in perfect balance between the elements that make the elegant bathroom.

Available finishes: chrome plated (05), gold (11)

**FEATURES:** MADE IN ITALY, modern design, wall mounted towel ring, brass, 5 years warranty, box single packed.