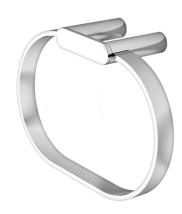

26.4

ARCA CONCEPT S.r.I.
Via del Mella, 19/21
IT - 25131 Brescia
T. +39 030 7281057
Email: info@arcaconcept.com
www.arcaconcept.com

Product name: Brass towel ring CHILY series chrome finish

Code: BTACHI1000105

## **DESCRIPTION**

Brass wall towel ring **CHILY** collection. A modern line where simplicity is combined with functionality. Harmony in perfect balance between the elements that make the elegant bathroom.

Available finishes: chrome plated (05), gold (11)

**FEATURES:** MADE IN ITALY, modern design, wall mounted towel ring, brass, 5 years warranty, box single packed.