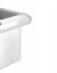

# **DESCRIPTION**

Brass wall towel bar CHILY collection. A modern line where simplicity is combined with functionality. Harmony in perfect balance between the elements that make the elegant bathroom.

Available finishes: chrome plated (05), gold (11)

Available sizes: 30 cm, 45 cm, 60 cm

FEATURES: MADE IN ITALY, modern design, wall mounted towel bar, brass, 5 years warranty, box single packed.

BTACHI0130105 Brass soap dish CHILY series

BTACHI0230105 Brass tumbler **CHILY** series