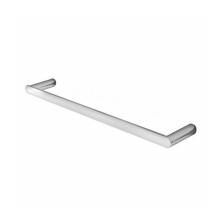

Product name: Brass towel bar CHILY series gold finish 30 cm

Code: BTACHI0600111

Weight: 0 kg

Dimension (LxWxH): 10 x 35 x 5 cm

# **DESCRIPTION**

Brass wall towel bar CHILY collection. A modern line where simplicity is combined with functionality. Harmony in perfect balance between the elements that make the elegant bathroom.

Available finishes: chrome plated (05), gold (11)

Available sizes: 30 cm, 45 cm, 60 cm

FEATURES: MADE IN ITALY, modern design, wall mounted towel bar, brass, 5 years warranty, box single packed.

BTACHI0130105 Brass soap dish CHILY series

BTACHI0230105 Brass tumbler **CHILY** series