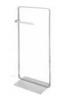

Product name: Brass towel bar CHILY series gold finish 30 cm

Code: BTACHI0600111

Weight: 0 kg

Dimension (LxWxH): 10 x 35 x 5 cm

# **DESCRIPTION**

Brass wall towel bar CHILY collection. A modern line where simplicity is combined with functionality. Harmony in perfect balance between the elements that make the elegant bathroom.

Available finishes: chrome plated (05), gold (11)

Available sizes: 30 cm, 45 cm, 60 cm

FEATURES: MADE IN ITALY, modern design, wall mounted towel bar, brass, 5 years warranty, box single packed.

BTACHI0130105 Brass soap dish CHILY series

BTACHI0230105 Brass tumbler **CHILY** series