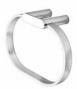

# **DESCRIPTION**

Brass wall towel bar CHILY collection. A modern line where simplicity is combined with functionality. Harmony in perfect balance between the elements that make the elegant bathroom.

Available finishes: chrome plated (05), gold (11)

Available sizes: 30 cm, 45 cm, 60 cm

FEATURES: MADE IN ITALY, modern design, wall mounted towel bar, brass, 5 years warranty, box single packed.

BTACHI0130105 Brass soap dish CHILY series

BTACHI0230105 Brass tumbler **CHILY** series