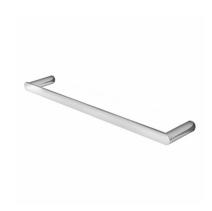

Product name: Brass towel bar CHILY series gold finish 30 cm

Code: BTACHI0600111

Weight: 0 kg

Dimension (LxWxH): 10 x 35 x 5 cm

# **DESCRIPTION**

Brass wall towel bar CHILY collection. A modern line where simplicity is combined with functionality. Harmony in perfect balance between the elements that make the elegant bathroom.

Available finishes: chrome plated (05), gold (11)

Available sizes: 30 cm, 45 cm, 60 cm

FEATURES: MADE IN ITALY, modern design, wall mounted towel bar, brass, 5 years warranty, box single packed.

BTACHI0130105 Brass soap dish CHILY series

BTACHI0230105 Brass tumbler **CHILY** series