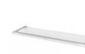

Product name: Brass towel bar CHILY series gold finish 30 cm

Code: BTACHI0600111

Weight: 0 kg

Dimension (LxWxH): 10 x 35 x 5 cm

# **DESCRIPTION**

Brass wall towel bar CHILY collection. A modern line where simplicity is combined with functionality. Harmony in perfect balance between the elements that make the elegant bathroom.

Available finishes: chrome plated (05), gold (11)

Available sizes: 30 cm, 45 cm, 60 cm

FEATURES: MADE IN ITALY, modern design, wall mounted towel bar, brass, 5 years warranty, box single packed.

BTACHI0130105 Brass soap dish CHILY series

BTACHI0230105 Brass tumbler **CHILY** series