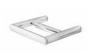

Product name: Brass towel bar CHILY series gold finish 30 cm

Code: BTACHI0600111

Weight: 0 kg

Dimension (LxWxH): 10 x 35 x 5 cm

# **DESCRIPTION**

Brass wall towel bar CHILY collection. A modern line where simplicity is combined with functionality. Harmony in perfect balance between the elements that make the elegant bathroom.

Available finishes: chrome plated (05), gold (11)

Available sizes: 30 cm, 45 cm, 60 cm

FEATURES: MADE IN ITALY, modern design, wall mounted towel bar, brass, 5 years warranty, box single packed.

BTACHI0130105 Brass soap dish CHILY series

BTACHI0230105 Brass tumbler **CHILY** series