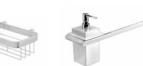

Available sizes: 30 cm, 45 cm, 60 cm

FEATURES: MADE IN ITALY, modern design, wall mounted towel bar, brass, 5 years warranty, box single packed.

BTACHI0130105 Brass soap dish CHILY series

BTACHI0230105 Brass tumbler **CHILY** series

BTACHI0400105 Brass robe hook **CHILY** series

BTACHI1800105 CHILY series

Brass sponge holder

BTACHI2030105 Brass soap dispenser and towel bar CHILY series

BTACHI1000105 Brass towel ring CHILY series

BTACHI1200105 Brass toilet paper holder CHILY series

BTACHI1620105 Brass bathroom shelf CHILY series

BTACHI1700105 Brass toilet brush holder CHILY series

BTACHI6100105 Brass floor towel holder CHILY series

BTACHI0330105 Brass soap dispenser CHILY series

Product name: Brass towel bar CHILY series gold finish 45 cm