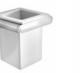

Available sizes: 30 cm, 45 cm, 60 cm

FEATURES: MADE IN ITALY, modern design, wall mounted towel bar, brass, 5 years warranty, box single packed.

BTACHI0130105 Brass soap dish CHILY series

BTACHI0230105 Brass tumbler **CHILY** series

BTACHI0400105 Brass robe hook **CHILY** series

BTACHI1800105 CHILY series

Brass sponge holder

BTACHI2030105 Brass soap dispenser and towel bar CHILY series

BTACHI1000105 Brass towel ring CHILY series

BTACHI1200105 Brass toilet paper holder CHILY series

BTACHI1620105 Brass bathroom shelf CHILY series

BTACHI1700105 Brass toilet brush holder CHILY series

BTACHI6100105 Brass floor towel holder CHILY series

BTACHI0330105 Brass soap dispenser CHILY series

Product name: Brass towel bar CHILY series gold finish 45 cm