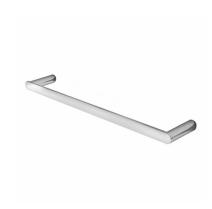

Product name: Brass towel bar CHILY series gold finish 30 cm

Code: BTACHI0600111

Weight: 0 kg

Dimension (LxWxH): 10 x 35 x 5 cm

# **DESCRIPTION**

Brass wall towel bar CHILY collection. A modern line where simplicity is combined with functionality. Harmony in perfect balance between the elements that make the elegant bathroom.

Available finishes: chrome plated (05), gold (11)

Available sizes: 30 cm, 45 cm, 60 cm

FEATURES: MADE IN ITALY, modern design, wall mounted towel bar, brass, 5 years warranty, box single packed.

BTACHI0130105 Brass soap dish CHILY series

BTACHI0230105 Brass tumbler **CHILY** series