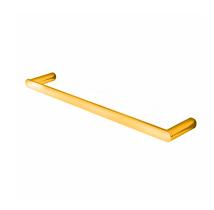

Product name: Brass towel bar CHILY series gold finish 30 cm

Code: BTACHI0600111

Weight: 0 kg

Dimension (LxWxH): 10 x 35 x 5 cm

# **DESCRIPTION**

Brass wall towel bar CHILY collection. A modern line where simplicity is combined with functionality. Harmony in perfect balance between the elements that make the elegant bathroom.

Available finishes: chrome plated (05), gold (11)

Available sizes: 30 cm, 45 cm, 60 cm

FEATURES: MADE IN ITALY, modern design, wall mounted towel bar, brass, 5 years warranty, box single packed.

BTACHI0130105 Brass soap dish CHILY series

BTACHI0230105 Brass tumbler **CHILY** series