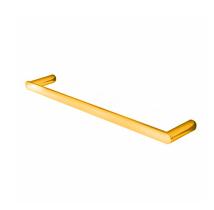

Product name: Brass towel bar CHILY series gold finish 30 cm

Code: BTACHI0600111

Weight: 0 kg

Dimension (LxWxH): 10 x 35 x 5 cm

# **DESCRIPTION**

Brass wall towel bar CHILY collection. A modern line where simplicity is combined with functionality. Harmony in perfect balance between the elements that make the elegant bathroom.

Available finishes: chrome plated (05), gold (11)

Available sizes: 30 cm, 45 cm, 60 cm

FEATURES: MADE IN ITALY, modern design, wall mounted towel bar, brass, 5 years warranty, box single packed.

BTACHI0130105 Brass soap dish CHILY series

BTACHI0230105 Brass tumbler **CHILY** series