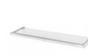

Product name: Brass towel bar CHILY series gold finish 30 cm

Code: BTACHI0600111

Weight: 0 kg

Dimension (LxWxH): 10 x 35 x 5 cm

# **DESCRIPTION**

Brass wall towel bar CHILY collection. A modern line where simplicity is combined with functionality. Harmony in perfect balance between the elements that make the elegant bathroom.

Available finishes: chrome plated (05), gold (11)

Available sizes: 30 cm, 45 cm, 60 cm

FEATURES: MADE IN ITALY, modern design, wall mounted towel bar, brass, 5 years warranty, box single packed.

BTACHI0130105 Brass soap dish CHILY series

BTACHI0230105 Brass tumbler **CHILY** series