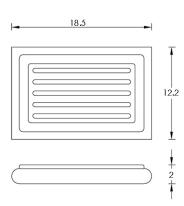

Weight: 0 kg

Dimension (LxWxH): 15 x 21 x 4 cm

Product name: Brass soap dish CHILY series gold finish

Code: BTACHI0130111

Weight: 0 kg

Dimension (LxWxH): 15 x 21 x 4 cm