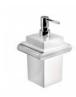

ARCA CONCEPT S.r.I. Via del Mella, 19/21 IT - 25131 Brescia T. +39 030 7281057 Email: info@arcaconcept.com www.arcaconcept.com

Product name: Brass soap dish CHILY series chrome finish

Code: BTACHI0130105

## **DESCRIPTION**

Brass wall mounted soap dish CHILY collection. A modern line where simplicity is combined with functionality. Harmony in perfect balance between the elements that make the elegant bathroom. White ceramic soap dish.

Available finishes: chrome plated (05), gold (11)

FEATURES: MADE IN ITALY, modern design, wall mounted soap dish, brass, white ceramic soap dish, 5 years warranty, box single packed.