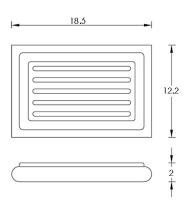

ARCA CONCEPT S.r.I. Via del Mella, 19/21 IT - 25131 Brescia T. +39 030 7281057 Email: info@arcaconcept.com www.arcaconcept.com

Product name: Brass soap dish CHILY series chrome finish

Code: BTACHI0130105

Weight: 0 kg

Dimension (LxWxH): 15 x 21 x 4 cm

## **DESCRIPTION**

Brass wall mounted soap dish CHILY collection. A modern line where simplicity is combined with functionality. Harmony in perfect balance between the elements that make the elegant bathroom. White ceramic soap dish.

Available finishes: chrome plated (05), gold (11)

FEATURES: MADE IN ITALY, modern design, wall mounted soap dish, brass, white ceramic soap dish, 5 years warranty, box single packed.