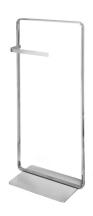

ARCA CONCEPT S.r.I. Via del Mella, 19/21 IT - 25131 Brescia T. +39 030 7281057 Email: info@arcaconcept.com www.arcaconcept.com

Product name: Brass floor towel holder TOPAZIO series chrome finish

Code: BTATOP6100105

Weight: 0 kg

Dimension (LxWxH): 21 x 92 x 38 cm

## **DESCRIPTION**

Brass floor towel holder TOPAZIO collection. A modern line that alternates between the edges of the rosette to the gentle curves of the flat.

Available finishes: chrome plated (05), gold (11)

Product name: Brass floor towel holder TOPAZIO series gold finish

Code: BTATOP6100111

Weight: 0 kg

Dimension (LxWxH): 21 x 92 x 38 cm

## **DESCRIPTION**

Brass floor towel holder **TOPAZIO** collection. A modern line that alternates between the edges of the rosette to the gentle curves of the flat.

Available finishes: chrome plated (05), gold (11)