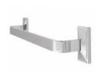

ARCA CONCEPT S.r.I. Via del Mella, 19/21 IT - 25131 Brescia T. +39 030 7281057 Email: info@arcaconcept.com www.arcaconcept.com

Product name: Brass floor towel holder TOPAZIO series chrome finish

Code: BTATOP6100105

## **DESCRIPTION**

Brass floor towel holder TOPAZIO collection. A modern line that alternates between the edges of the rosette to the gentle curves of the flat.

Available finishes: chrome plated (05), gold (11)

Product name: Brass floor towel holder TOPAZIO series gold finish

Code: BTATOP6100111

Weight: 0 kg

Dimension (LxWxH): 21 x 92 x 38 cm

## **DESCRIPTION**

Brass floor towel holder **TOPAZIO** collection. A modern line that alternates between the edges of the rosette to the gentle curves of the flat.

Available finishes: chrome plated (05), gold (11)