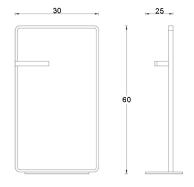

Weight: 0 kg

Dimension (LxWxH): 21 x 92 x 38 cm

Product name: Brass floor towel holder TOPAZIO series gold finish

Code: BTATOP6100111

Weight: 0 kg

Dimension (LxWxH): 21 x 92 x 38 cm