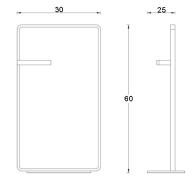

Weight: 0 kg

Dimension (LxWxH): 21 x 92 x 38 cm

Product name: Brass floor towel holder TOPAZIO series gold finish

Code: BTATOP6100111

Weight: 0 kg

Dimension (LxWxH): 21 x 92 x 38 cm