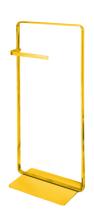

ARCA CONCEPT S.r.I. Via del Mella, 19/21 IT - 25131 Brescia T. +39 030 7281057 Email: info@arcaconcept.com www.arcaconcept.com

Product name: Brass floor towel holder TOPAZIO series chrome finish

Code: BTATOP6100105

Weight: 0 kg

Dimension (LxWxH): 21 x 92 x 38 cm

## **DESCRIPTION**

Brass floor towel holder TOPAZIO collection. A modern line that alternates between the edges of the rosette to the gentle curves of the flat.

Available finishes: chrome plated (05), gold (11)

FEATURES: MADE IN ITALY, modern design, floor towel holder, brass, chrome, 5 years warranty, box single packed.