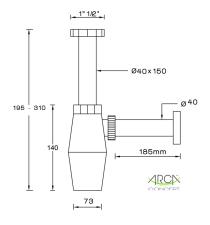

Product name : Polypropylene basin bottle trap ALBA series 1 1/2" Code : SFNAL21503201 Weight : 0.24 kg Dimension (LxWxH) : 35 x 30 x 9 cm

## DESCRIPTION

White polypropylene 1 1/2" bottle trap for sink **ALBA** collection. Drain pipe Ø 40 mm, drain length 180 mm. White polypropylene rosette. Waste not included.

**FEATURES**: MADE IN ITALY, white polypropylene sink bottle trap, 1 1/2" connection, drain pipe Ø 40 mm, drain length 180 mm, white polypropylene rosette, 5 years warranty, plastic bag packed.