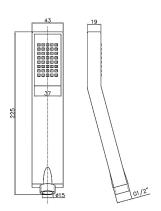

Dimension (LxWxH): 22 x 5 x 3 cm

## **DESCRIPTION**

ABS chrome plated hand shower, CARRE collection, 1 limescale water jet, modern design, rectangular shape 18 x 43 x 225 mm and with 40 nozzles.

FEATURES: MADE IN EU, modern design, hand shower anti-limescale water jet, rectangular shape 18 x 43 x 225 mm, ABS chrome plated, 40 anti-limescale nozzles easy to clean, 1/2" M connection, 5 years warranty and carton box single packed.