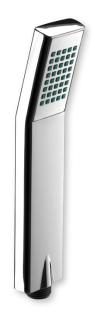

## **DESCRIPTION**

ABS chrome plated hand shower, CARRE collection, 1 limescale water jet, modern design, rectangular shape 18 x 43 x 225 mm and with 40 nozzles.

FEATURES: MADE IN EU, modern design, hand shower anti-limescale water jet, rectangular shape 18 x 43 x 225 mm, ABS chrome plated, 40 anti-limescale nozzles easy to clean, 1/2" M connection, 5 years warranty and carton box single packed.