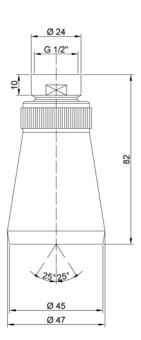

## **DESCRIPTION**

Brass chrome plated shower head, 1 adjustable self, **PICOLO** collection. Conical shape  $\emptyset$  47 mm and height 82 mm. It can be used for wall application with shower arm. Brass chrome plated joint. 1/2" F connection.

**FEATURES**: MADE IN ITALY, wall application with shower arm, 1 limescale water jet shower head, conical shape Ø 47 mm, weight 82 mm, brass chrome plated, black grid, chrome plated brass joint, 1/2" F connection, 5 years warranty, plastic bag single packed.