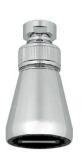

## **DESCRIPTION**

Brass chrome plated shower head, 1 adjustable self, **PICOLO** collection. Conical shape  $\emptyset$  47 mm and height 82 mm. It can be used for wall application with shower arm. Brass chrome plated joint. 1/2" F connection.

**FEATURES**: MADE IN ITALY, wall application with shower arm, 1 limescale water jet shower head, conical shape Ø 47 mm, weight 82 mm, brass chrome plated, black grid, chrome plated brass joint, 1/2" F connection, 5 years warranty, plastic bag single packed.