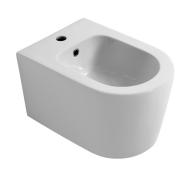

ARCA CONCEPT S.r.l.
Via del Mella, 19/21
IT - 25131 Brescia
T. +39 030 7281057
Email: info@arcaconcept.com
www.arcaconcept.com

Product name: Ceramic bidet wall hung FORM SQUARE series

Code: BDTFOS0002101

## **DESCRIPTION**

Bidet WC, **FORM SQUARE** collection. Modern design, entirely MADE IN ITALY. Suitable for wall hung application. Fixing set NOT included. 5 years warranty.

Available colours upon request.

DIMENSIONS: 50 x 35 cm