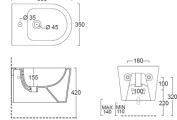

ARCA CONCEPT S.r.l.
Via del Mella, 19/21
IT - 25131 Brescia
T. +39 030 7281057
Email: info@arcaconcept.com
www.arcaconcept.com

Product name: Ceramic bidet wall hung FORM SQUARE series

Code: BDTFOS0002101

Weight: 20 kg

Dimension (LxWxH): 37 x 52 x 42 cm

## **DESCRIPTION**

Bidet WC, **FORM SQUARE** collection. Modern design, entirely MADE IN ITALY. Suitable for wall hung application. Fixing set NOT included. 5 years warranty.

Available colours upon request.

DIMENSIONS: 50 x 35 cm

## Products and accessories available



WCVFOS0002001 Ceramic WC wall hung FORM SQUARE series



ACSFIX0400000 Fixing brackets



ACSFIX1000000 Fast fixing wc & bidet wall hung