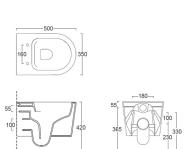

Dimension (LxWxH): 37 x 52 x 42 cm

Available colours upon request.

DIMENSIONS: 50 x 35 cm