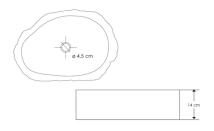

Product name : Stone countertop basin TREE series Code : LVDTR004015200 Weight : 0 kg Dimension (LxWxH) : 42 x 42 x 18 cm

## DESCRIPTION

Countertop washbasin in stone **TREE** collection. Nature and only Nature is the author of this masterpiece. We just found it and transformed it in a functional object. Tree is a segment of the trunk of a petrified tree. The wood turned into stone tells us a thousand-year-old story.

DIMENSIONS: Ø 40 x 14 cm

## Products and accessories available



LVDSS004214201 Stone countertop basin SAND STONE series



## ARCA CONCEPT S.r.I.

Via del Mella, 19/21 IT - 25131 Brescia T. +39 030 7281057 Email: info@arcaconcept.com www.arcaconcept.com