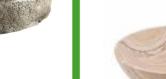

# DESCRIPTION

Countertop washbasin in river stone **JOYA** collection. Halved, carved and polished stone, exteriorly untouched to preserve its original shape. The polished inside have colours that go from almond speckled grey to amber tinted antrax. Each basin is one of a kind.

Available sizes: medium, large, xxl.