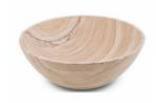

# DESCRIPTION

Countertop washbasin in river stone **JOYA** collection. Halved, carved and polished stone, exteriorly untouched to preserve its original shape. The polished inside have colours that go from almond speckled grey to amber tinted antrax. Each basin is one of a kind.

Available sizes: medium, large, xxl.