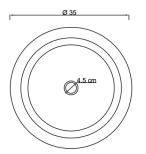

Product name : Stone countertop basin JOYA series medium Code : LVDJY003015200 Weight : 0 kg Dimension (LxWxH) : 40 x 40 x 18 cm

## ARCA CONCEPT S.r.I.

Via del Mella, 19/21 IT - 25131 Brescia T. +39 030 7281057 Email: info@arcaconcept.com www.arcaconcept.com

Product name : Stone countertop basin JOYA series large Code : LVDJY005015200 Weight : 0 kg Dimension (LxWxH) : 55 x 55 x 18 cm

## ARCA CONCEPT S.r.I.

Via del Mella, 19/21 IT - 25131 Brescia T. +39 030 7281057 Email: info@arcaconcept.com www.arcaconcept.com

Product name : Stone countertop basin JOYA XL series Code : LVDJY007015200 Weight : 0 kg Dimension (LxWxH) : 75 x 75 x 18 cm