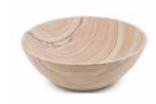

# DESCRIPTION

Countertop washbasin in river stone **JOYA** collection. Halved, carved and polished stone, exteriorly untouched to preserve its original shape. The polished inside have colours that go from almond speckled grey to amber tinted antrax. Each basin is one of a kind.

Available sizes: medium, large, xxl.