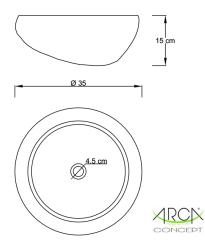

Product name : Stone countertop basin JOYA series medium Code : LVDJY003015200 Weight : 0 kg Dimension (LxWxH) : 40 x 40 x 18 cm

## ARCA CONCEPT S.r.I.

Via del Mella, 19/21 IT - 25131 Brescia T. +39 030 7281057 Email: info@arcaconcept.com www.arcaconcept.com

Product name : Stone countertop basin JOYA series large Code : LVDJY005015200 Weight : 0 kg Dimension (LxWxH) : 55 x 55 x 18 cm

## ARCA CONCEPT S.r.I.

Via del Mella, 19/21 IT - 25131 Brescia T. +39 030 7281057 Email: info@arcaconcept.com www.arcaconcept.com

Product name : Stone countertop basin JOYA XL series Code : LVDJY007015200 Weight : 0 kg Dimension (LxWxH) : 75 x 75 x 18 cm