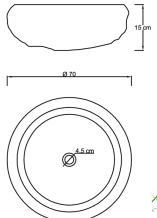

Product name : Stone countertop basin JOYA series medium Code : LVDJY003015200 Weight : 0 kg Dimension (LxWxH) : 40 x 40 x 18 cm

## ARCA CONCEPT S.r.I.

Via del Mella, 19/21 IT - 25131 Brescia T. +39 030 7281057 Email: info@arcaconcept.com www.arcaconcept.com

Product name : Stone countertop basin JOYA series large Code : LVDJY005015200 Weight : 0 kg Dimension (LxWxH) : 55 x 55 x 18 cm

## ARCA CONCEPT S.r.I.

Via del Mella, 19/21 IT - 25131 Brescia T. +39 030 7281057 Email: info@arcaconcept.com www.arcaconcept.com

Product name : Stone countertop basin JOYA XL series Code : LVDJY007015200 Weight : 0 kg Dimension (LxWxH) : 75 x 75 x 18 cm