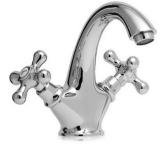

## DESCRIPTION

Brass chrome plated single-hole washbasin faucet, **NOSTALGIE ONE** collection. Classic deasign, entirely produced in **ITALY**.

**FEATURES: MADE IN ITALY**, single-hole washbasin faucet, classic design, brass chrome plated body, pop-up waste 1"1/4", stainless steel flexible pipe M10x1, G 3/8" F connection, length 370 mm fixing set 1xM8, 5 years warranty, packaging in single box.