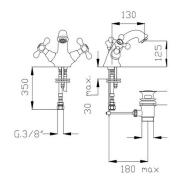

## DESCRIPTION

Brass chrome plated single-hole washbasin faucet, **NOSTALGIE ONE** collection. Classic deasign, entirely produced in **ITALY**.

**FEATURES: MADE IN ITALY**, single-hole washbasin faucet, classic design, brass chrome plated body, pop-up waste 1"1/4", stainless steel flexible pipe M10x1, G 3/8" F connection, length 370 mm fixing set 1xM8, 5 years warranty, packaging in single box.