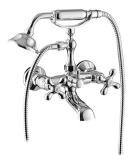

Product name : Brass deck mounted bath faucet with shower kit NOSTALGIE series Code : RBNNST0330105 Weight : 0 kg Dimension (LxWxH) : 0 x 0 x 0 cm

## DESCRIPTION

Brass chrome plated bath tub unit shower kit, **NOSTALGIE** collection. Classic design, entirely produced in **ITALY**.

**FEATURES**: MADE IN ITALY, brass chrome plated bath tub unit , classic design, brass chrome plated body, brass chrome plated hand shower 1 water jet, handles, brass chrome plated flexible hose double interlock, s-union with conical 2 pcs, 5 years warranty, packaging in single box.