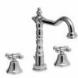

## Products and accessories available

**RBNNST0210105** 

Brass wash basin 3

holes NOSTALGIE

series

RBNS100010105 Brass single-hole basin faucet NOSTALGIE ONE series

RBNNST0220105 Brass bidet faucet 3 holes NOSTALGIE series