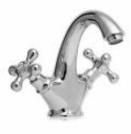

## Products and accessories available

RBNNST0220105 Brass bidet faucet 3 holes NOSTALGIE series

RBNS100010105 Brass single-hole basin faucet NOSTALGIE ONE series