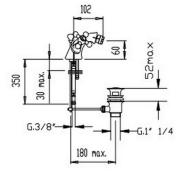

## DESCRIPTION

Brass chrome plated monohole monobloc bidet set with pop-up drain **NOSTALGIE** collection. This, traditional design, monohole monobloc bidet set is entirely produced in **MADE IN ITALY**. Complete with ceramic disc valves 90°.

## FEATURES:

- MADE IN ITALY
- bidet faucet
- polished Chrome brass body
- brass chrome plated
- traditional design
- 1/2" 90° ceramic valves
- 1,1/4" pop-up drain
- water saver aerator 6lt/mnt.
- antique spout with water saver aerator 6lt/mnt
- 5 years warranty
- packaging in single box