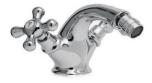

## DESCRIPTION

Brass chrome plated monohole monobloc bidet set with pop-up drain **NOSTALGIE** collection. This, traditional design, monohole monobloc bidet set is entirely produced in **MADE IN ITALY**. Complete with ceramic disc valves 90°.

## FEATURES:

- MADE IN ITALY
- bidet faucet
- polished Chrome brass body
- brass chrome plated
- traditional design
- 1/2" 90° ceramic valves
- 1,1/4" pop-up drain
- water saver aerator 6lt/mnt.
- antique spout with water saver aerator 6lt/mnt
- 5 years warranty
- packaging in single box