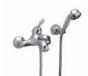

## DESCRIPTION

Brass chrome plated wall mounted shower mixer **WING** collection. This classic design, single lever mixer is entirely produced in **ITALY**. This product does not include the shower kit.

**FEATURES**: MADE IN ITALY, wall mounted shower mixer, classic design, brass chrome plated, cartridge short, S-union with cylindrical rosette 2 pcs, 5 years warranty, packaging in single box.