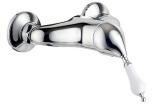

## DESCRIPTION

Brass chrome plated wall mounted shower mixer **WING** collection. This classic design, single lever mixer is entirely produced in **ITALY**. This product does not include the shower kit.

**FEATURES**: MADE IN ITALY, wall mounted shower mixer, classic design, brass chrome plated, cartridge short, S-union with cylindrical rosette 2 pcs, 5 years warranty, packaging in single box.