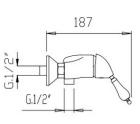

## DESCRIPTION

Brass chrome plated wall mounted shower mixer **WING** collection. This classic design, single lever mixer is entirely produced in **ITALY**. This product does not include the shower kit.

**FEATURES**: MADE IN ITALY, wall mounted shower mixer, classic design, brass chrome plated, cartridge short, S-union with cylindrical rosette 2 pcs, 5 years warranty, packaging in single box.