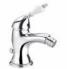

Product name : Brass built-in shower mixer WING series Code : RBNWIN0050105 Weight: 0 kg Dimension (LxWxH): 0 x 0 x 0 cm

## DESCRIPTION

Brass chrome plated single lever built-in with back plate wash mixer WING collection. This classic design, single lever mixer is entirely produced in ITALY. Complete with back plate Ø115 mm, universal concealed body Ø 46 mm.

FEATURES: MADE IN ITALY, single lever built-in, brass chrome plated, ceramic lever, classic design, back plate Ø 118 mm, with hidden O-ring, universal concealed body Ø 46 mm, 5 years warranty, packaging in single box.

## Products and accessories available







**RBNWIN0020105** Brass bidet mixer WING series





**RBNWIN0150105** Brass built-in shower mixer with diverter WING series

**RBNWIN0040105** Brass wall mounted shower mixer WING

series

**RBNWIN0010105** Brass basin mixer WING series







## ARCA CONCEPT S.r.I.

Via del Mella, 19/21 IT - 25131 Brescia T. +39 030 7281057 Email: info@arcaconcept.com www.arcaconcept.com