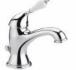

Product name : Brass built-in shower mixer WING series Code : RBNWIN0050105 Weight: 0 kg Dimension (LxWxH): 0 x 0 x 0 cm

## DESCRIPTION

Brass chrome plated single lever built-in with back plate wash mixer WING collection. This classic design, single lever mixer is entirely produced in ITALY. Complete with back plate Ø115 mm, universal concealed body Ø 46 mm.

FEATURES: MADE IN ITALY, single lever built-in, brass chrome plated, ceramic lever, classic design, back plate Ø 118 mm, with hidden O-ring, universal concealed body Ø 46 mm, 5 years warranty, packaging in single box.

## Products and accessories available







**RBNWIN0020105** Brass bidet mixer WING series





**RBNWIN0150105** Brass built-in shower mixer with diverter WING series

**RBNWIN0040105** Brass wall mounted shower mixer WING

series

**RBNWIN0010105** Brass basin mixer WING series







## ARCA CONCEPT S.r.I.

Via del Mella, 19/21 IT - 25131 Brescia T. +39 030 7281057 Email: info@arcaconcept.com www.arcaconcept.com