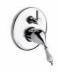

Product name : Brass built-in shower mixer WING series Code : RBNWIN0050105 Weight: 0 kg Dimension (LxWxH): 0 x 0 x 0 cm

## DESCRIPTION

Brass chrome plated single lever built-in with back plate wash mixer WING collection. This classic design, single lever mixer is entirely produced in ITALY. Complete with back plate Ø115 mm, universal concealed body Ø 46 mm.

FEATURES: MADE IN ITALY, single lever built-in, brass chrome plated, ceramic lever, classic design, back plate Ø 118 mm, with hidden O-ring, universal concealed body Ø 46 mm, 5 years warranty, packaging in single box.