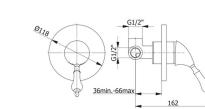

## DESCRIPTION

Brass chrome plated single lever built-in with back plate wash mixer WING collection. This classic design, single lever mixer is entirely produced in ITALY. Complete with back plate Ø115 mm, universal concealed body Ø 46 mm.

FEATURES: MADE IN ITALY, single lever built-in, brass chrome plated, ceramic lever, classic design, back plate Ø 118 mm, with hidden O-ring, universal concealed body Ø 46 mm, 5 years warranty, packaging in single box.