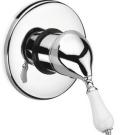

## DESCRIPTION

Brass chrome plated single lever built-in with back plate wash mixer WING collection. This classic design, single lever mixer is entirely produced in ITALY. Complete with back plate Ø115 mm, universal concealed body Ø 46 mm.

FEATURES: MADE IN ITALY, single lever built-in, brass chrome plated, ceramic lever, classic design, back plate Ø 118 mm, with hidden O-ring, universal concealed body Ø 46 mm, 5 years warranty, packaging in single box.