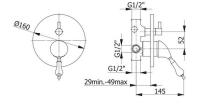

## **DESCRIPTION**

Brass chrome plated single lever built-in with diverter wash mixer **WING** collection. This modern design, single lever mixer is entirely produced in **ITALY**.

**FEATURES**: MADE IN ITALY, single lever built-in, brass chrome plated, modern design, back plate Ø 160 mm, universal concealed body Ø 46 mm, diverter Ø 21 mm, interaxis distance 52 mm, 5 years warranty, packaging in single box.