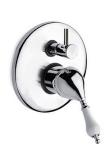

## **DESCRIPTION**

Brass chrome plated single lever built-in with diverter wash mixer **WING** collection. This modern design, single lever mixer is entirely produced in **ITALY**.

**FEATURES**: MADE IN ITALY, single lever built-in, brass chrome plated, modern design, back plate Ø 160 mm, universal concealed body Ø 46 mm, diverter Ø 21 mm, interaxis distance 52 mm, 5 years warranty, packaging in single box.