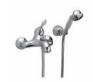

com

Product name: Brass built-in shower mixer with diverter WING series

Code: RBNWIN0150105

Weight: 0 kg

Dimension (LxWxH): 0 x 0 x 0 cm

## **DESCRIPTION**

Brass chrome plated single lever built-in with diverter wash mixer **WING** collection. This modern design, single lever mixer is entirely produced in **ITALY**.

**FEATURES**: MADE IN ITALY, single lever built-in, brass chrome plated, modern design, back plate Ø 160 mm, universal concealed body Ø 46 mm, diverter Ø 21 mm, interaxis distance 52 mm, 5 years warranty, packaging in single box.

## Products and accessories available



RBNWIN0050105 Brass built-in shower mixer WING series



RBNWIN0040105 Brass wall mounted shower mixer WING



RBNWIN0010105 Brass basin mixer WING series



RBNWIN0020105 Brass bidet mixer WING series



RBNWIN0130105 Brass wall mounted bath mixer with shower kit WING series