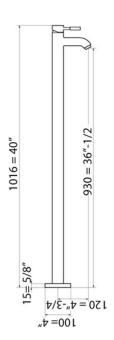

## **DESCRIPTION**

Brass chrome plated Single lever floor standing wash basin mixer **MODE** collection. This, modern design, Single lever floor standing wash basin mixer in brass chrome is entirely produced in **ITALY**.

**FEATURES**: MADE IN ITALY, single lever floor standing wash basin, body in brass low lead polished chrome, brass chrome plated, modern design, s/steel inlet hoses, thread  $10/1 \times 3/8$ "G, water saver 6 lt/min, 5 years warranty and packaging in single box.