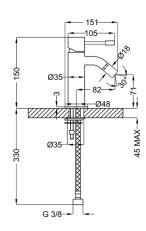

## **DESCRIPTION**

Brass chrome plated wash bidet mixer **MODE** collection with clic-clac drain 1 1/4". This modern design, single lever mixer is entirely produced in **ITALY**.

**FEATURES**: MADE IN ITALY, single lever wash bidet mixer, brass chrome plated, modern design, flexible pipe M10x1 stainless steel 500 mm, G 3/8" thread, 1 1/4" clic-clac drain, cartridge long upper outlet, pad, NEOPERL joint aerator with net removal for limestone, 5 years warranty, packaging in single box.