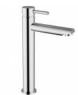

## **DESCRIPTION**

Brass chrome plated wash bidet mixer **MODE** collection with clic-clac drain 1 1/4". This modern design, single lever mixer is entirely produced in **ITALY**.

**FEATURES**: MADE IN ITALY, single lever wash bidet mixer, brass chrome plated, modern design, flexible pipe M10x1 stainless steel 500 mm, G 3/8" thread, 1 1/4" clic-clac drain, cartridge long upper outlet, pad, NEOPERL joint aerator with net removal for limestone, 5 years warranty, packaging in single box.