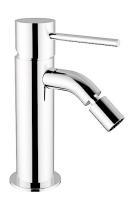

## **DESCRIPTION**

Brass chrome plated wash bidet mixer **MODE** collection with clic-clac drain 1 1/4". This modern design, single lever mixer is entirely produced in **ITALY**.

**FEATURES**: MADE IN ITALY, single lever wash bidet mixer, brass chrome plated, modern design, flexible pipe M10x1 stainless steel 500 mm, G 3/8" thread, 1 1/4" clic-clac drain, cartridge long upper outlet, pad, NEOPERL joint aerator with net removal for limestone, 5 years warranty, packaging in single box.