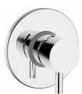

## **DESCRIPTION**

Brass chrome plated wash bidet mixer **MODE** collection with clic-clac drain 1 1/4". This modern design, single lever mixer is entirely produced in **ITALY**.

**FEATURES**: MADE IN ITALY, single lever wash bidet mixer, brass chrome plated, modern design, flexible pipe M10x1 stainless steel 500 mm, G 3/8" thread, 1 1/4" clic-clac drain, cartridge long upper outlet, pad, NEOPERL joint aerator with net removal for limestone, 5 years warranty, packaging in single box.