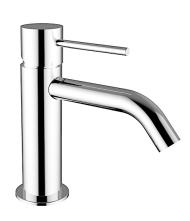

## **DESCRIPTION**

Brass chrome plated wash basin mixer **MODE** collection with clic-clac 1 1/4" drain. This modern design, single lever mixer is entirely produced in **ITALY**.

**FEATURES**: MADE IN ITALY, single lever wash basin mixer, brass chrome plated, modern design, flexible pipe M10x1 stainless steel 500 mm, G 3/8" thread, 1 1/4" clic-clac drain, rod for pop-up drain, open cartridge, pad, NEOPERL aerator with net removal for limestone, 5 years warranty, packaging in single box.