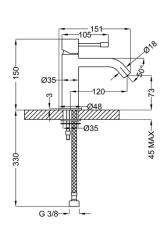

## **DESCRIPTION**

Brass chrome plated wash basin mixer **MODE** collection with clic-clac 1 1/4" drain. This modern design, single lever mixer is entirely produced in **ITALY**.

**FEATURES**: MADE IN ITALY, single lever wash basin mixer, brass chrome plated, modern design, flexible pipe M10x1 stainless steel 500 mm, G 3/8" thread, 1 1/4" clic-clac drain, rod for pop-up drain, open cartridge, pad, NEOPERL aerator with net removal for limestone, 5 years warranty, packaging in single box.