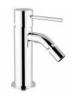

## **DESCRIPTION**

Brass chrome plated wash basin mixer **MODE** collection with clic-clac 1 1/4" drain. This modern design, single lever mixer is entirely produced in **ITALY**.

**FEATURES**: MADE IN ITALY, single lever wash basin mixer, brass chrome plated, modern design, flexible pipe M10x1 stainless steel 500 mm, G 3/8" thread, 1 1/4" clic-clac drain, rod for pop-up drain, open cartridge, pad, NEOPERL aerator with net removal for limestone, 5 years warranty, packaging in single box.