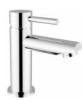

## **DESCRIPTION**

Brass chrome plated wash basin mixer **MODE** collection with clic-clac 1 1/4" drain. This modern design, single lever mixer is entirely produced in **ITALY**.

**FEATURES**: MADE IN ITALY, single lever wash basin mixer, brass chrome plated, modern design, flexible pipe M10x1 stainless steel 500 mm, G 3/8" thread, 1 1/4" clic-clac drain, rod for pop-up drain, open cartridge, pad, NEOPERL aerator with net removal for limestone, 5 years warranty, packaging in single box.

RBNMOD0020105 Brass bidet mixer MODE series

RBNMOO0050105 Brass built-in shower mixer MODE ONE series

RBNMOO0040105 Brass wall mounted shower mixer MODE ONE series

RBNMOO0010105 Brass basin mixer MODE ONE series