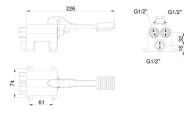

Product name : Foot operated progressive mixer floor mounted type CLASSICA series Code : RBNCLS1200005 Weight : 0 kg Dimension (LxWxH) : 0 x 0 x 0 cm

## DESCRIPTION

Foot operated progressive mixer, floor mounted type CLASSICA series.

**FEATURES**: MADE IN ITALY, classic design, foot operated progressive mixer, operating pressure min 1 max 6 bar, recommended pressure 2 - 4 bar, water temperature: 5 - 65°C, flow time: 8 +/- sec. a 3 bar, 5 years warranty, single box packed.