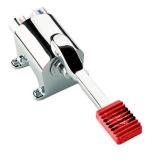

Product name : Foot operated progressive mixer floor mounted type CLASSICA series Code : RBNCLS1200005 Weight : 0 kg Dimension (LxWxH) : 0 x 0 x 0 cm

## DESCRIPTION

Foot operated progressive mixer, floor mounted type CLASSICA series.

**FEATURES**: MADE IN ITALY, classic design, foot operated progressive mixer, operating pressure min 1 max 6 bar, recommended pressure 2 - 4 bar, water temperature: 5 - 65°C, flow time: 8 +/- sec. a 3 bar, 5 years warranty, single box packed.