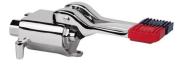

Product name : Mixer double pedal floor type CLASSICA series Code : RBNCLS1010005 Weight : 0 kg Dimension (LxWxH) :  $0 \times 0 \times 0$  cm

## DESCRIPTION

Foot operated mixer, floor mounted type **CLASSICA** series.

**FEATURES**: MADE IN ITALY, classic design, mixer double pedal foot tap floor, operating pressure min 1 max 6 bar, recommended pressure 2 - 4 bar, water temperature: 5 - 65°C, flow time: 8 +/- sec. a 3 bar, 5 years warranty, single box packed.