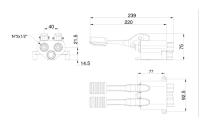

Product name : Mixer double pedal floor type CLASSICA series Code : RBNCLS1010005 Weight : 0 kg Dimension (LxWxH) :  $0 \times 0 \times 0$  cm

## DESCRIPTION

Foot operated mixer, floor mounted type **CLASSICA** series.

**FEATURES**: MADE IN ITALY, classic design, mixer double pedal foot tap floor, operating pressure min 1 max 6 bar, recommended pressure 2 - 4 bar, water temperature: 5 - 65°C, flow time: 8 +/- sec. a 3 bar, 5 years warranty, single box packed.