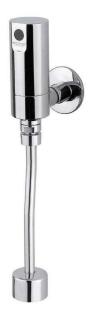

## **DESCRIPTION**

Urinal exposed electronic urinal tap **CURVE** series.

**FEATURES**: MADE IN ITALY, classic design, shower electronic photocell, bi stable solenoid valve 6V, lithium battery included, battery life cycles: 220,000 cycles, 5 years warranty, single box packed.