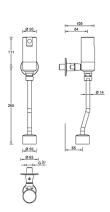

Dimension (LxWxH): 0 x 0 x 0 cm

## **DESCRIPTION**

Urinal exposed electronic urinal tap **CURVE** series.

**FEATURES**: MADE IN ITALY, classic design, shower electronic photocell, bi stable solenoid valve 6V, lithium battery included, battery life cycles: 220,000 cycles, 5 years warranty, single box packed.