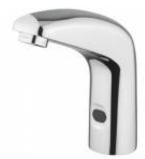

ARCA CONCEPT S.r.I. Via del Mella, 19/21 IT - 25131 Brescia T. +39 030 7281057

Email: info@arcaconcept.com www.arcaconcept.com

Product name: Brass urinal electronic tap CURVE series

Code: RBTELCRV00505

Weight: 1.42 kg

## **DESCRIPTION**

Urinal exposed electronic urinal tap **CURVE** series.

**FEATURES**: MADE IN ITALY, classic design, shower electronic photocell, bi stable solenoid valve 6V, lithium battery included, battery life cycles: 220,000 cycles, 5 years warranty, single box packed.